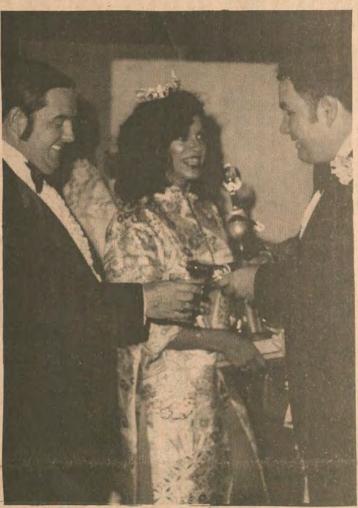

# NAOMI SIMMS NEW MISS TEXAS

This past weekend in Houston, the Nuntius hosted the Miss Gay Texas Pageant before overflowing crowds that were literally hanging from the rafters at the Old Plantation Club. A standing room only crowd appeared for both evenings of the Texas extravaganza to help cheer on their hometown favorites.

After a long deliberation with the closest balloting ever, the judges made up their minds. First runner-up from Houston was Janet. Second runner-up from Dallas, Alan Allison, and Miss Gay Texas 1976 - Naomi Simms.

The Pageant was host by Arkansas' Tuna Starr, and Houston's Jennifer George and Ernesyine.

(below) Naomi Simms is shown accepting the Miss Gay Texas 1976 trophy. Naomi is currently the reigning Miss Gay South, and Miss Jacksonville, Fla. She is also a former Miss Gay Louisiana. Naomi will give up her title of Miss Gay South on May 8th in Hot Springs