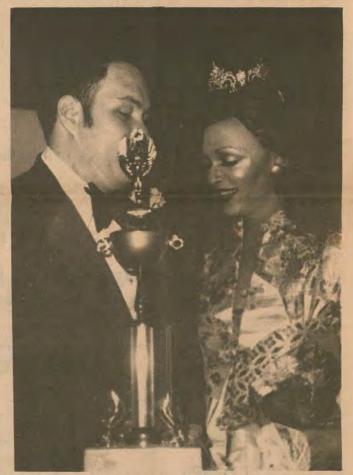

# NAOMI SIMMS NEW MISS TEXAS

This past weekend in Houston, the Nuntius hosted the Miss Gay Texas Pageant before overflowing crowds that were literally hanging from the rafters at the Old Plantation Club. A standing room only crowd appeared for both evenings of the Texas extravaganza to help cheer on their hometown favorites.

After a long deliberation with the closest balloting ever, the judges made up their minds. First runner-up from Houston was Janet. Second runner-up from Dallas, Alan Allison, and Miss Gay Texas 1976 - Naomi Simms.

The Pageant was host by Arkansas' Tuna Starr, and Houston's Jennifer George and Ernesyine.

(below) Naomi Simms is shown accepting the Miss Gay Texas 1976 trophy. Naomi is currently the reigning Miss Gay South, and Miss Jacksonville, Fla. She is also a former Miss Gay Louisiana. Naomi will give up her title of Miss Gay South on May 8th in Hot Springs