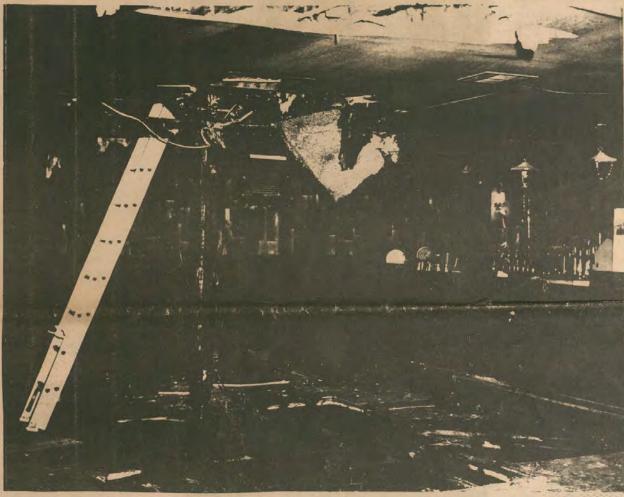

# ARSONIST(S) BURN FARMHOUSE CLUB

Sunday AM March 3, at 6:55 a 4 alarm fire destroyed Houston's largest Gay club.

The Farmhouse Club, 3535 Westheimer was in the process of rebuilding for reopening on March 9th and was closed at the time of the March 3rd blaze due to a previous five the 27th of January.

According to Arson Investigator Parks, "arson was the definite cause of the latest fire. Two-two gallon gasoline cans were recovered at the scene. Fire had

been deliberately set at the en-trance, the front corner and the double doors leading to the park-ing lot."

Parks aslo stated that, "em-

ployees and connected personnel with the Farmhouse had undergone lie-dector tests and that the results did not in any way indicate that any were implicated in the fire."

The previous fire was not ruled arson but the arson aspect had not been ruled out and since the later

blaze final ruling as to cause is pending. Mr. Parks stated that "there are two teams of investigat-"there are two teams of investigators working on the Farmhouse case and any information anyone might have to help would be kept in strict confidence. Anonymous persons who might wish to help in anyway might call the Arson Division or Mr. Howel or Newton at the Plantation on Westheimer." This help is needed and it is the responsibility of the gay community to help if possible." Mr. Emmett Newton one of the owners of the Farmhouse told the NUNTIUS: "The FARMHOUSE will be rebuilt as soon as possible and be bigger and better than ever before."