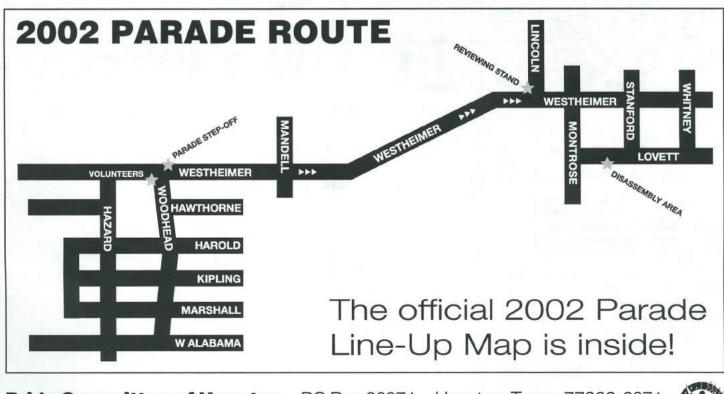

Please refer to the map below for the parade route and to the large map inside for your spot in the entry line-up. Make sure you are familiar with and adhere to the parade rules you have been given.

Units must line up on time-6 p.m. for floats, 7 p.m. for vehicles, and 7:30 p.m. for walking units. All units must be in place by 8 p.m. and the parade will begin at 8:45 p.m.