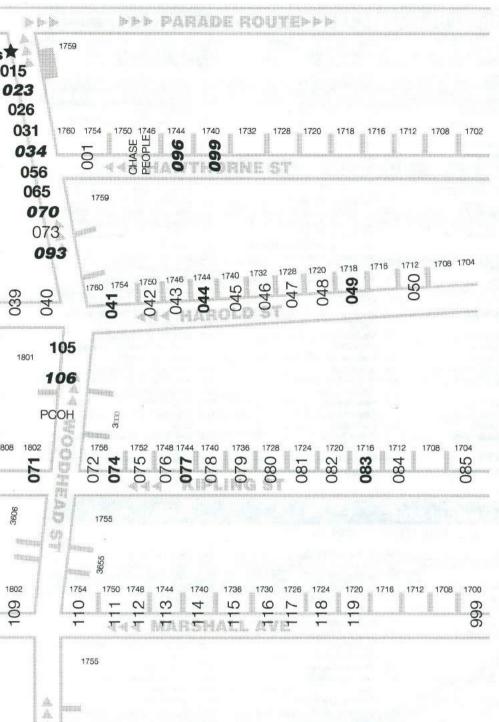

Please refer to the map below for the parade route and to the large map inside for your spot in the entry line-up. Make sure you are familiar with and adhere to the parade rules you have been given.

Units must line up on time-6 p.m. for floats, 7 p.m. for vehicles, and 7:30 p.m. for walking units. All units must be in place by 8 p.m. and the parade will begin at 8:45 p.m.