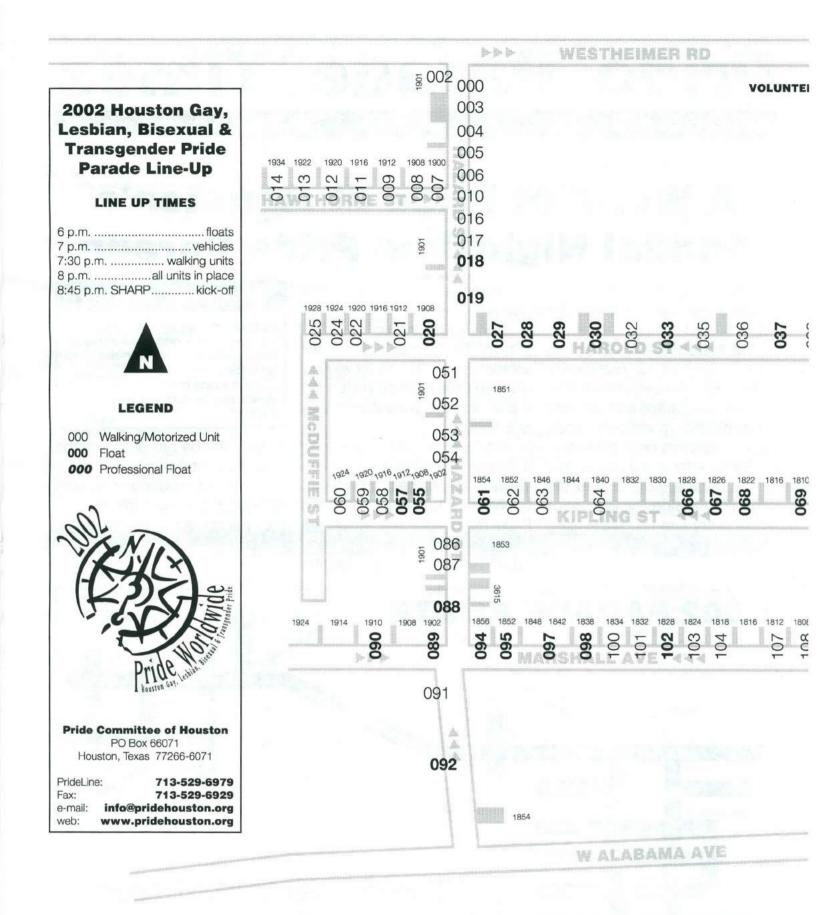

Please refer to the map below for the parade route and to the large map inside for your spot in the entry line-up. Make sure you are familiar with and adhere to the parade rules you have been given.

Units must line up on time-6 p.m. for floats, 7 p.m. for vehicles, and 7:30 p.m. for walking units. All units must be in place by 8 p.m. and the parade will begin at 8:45 p.m.