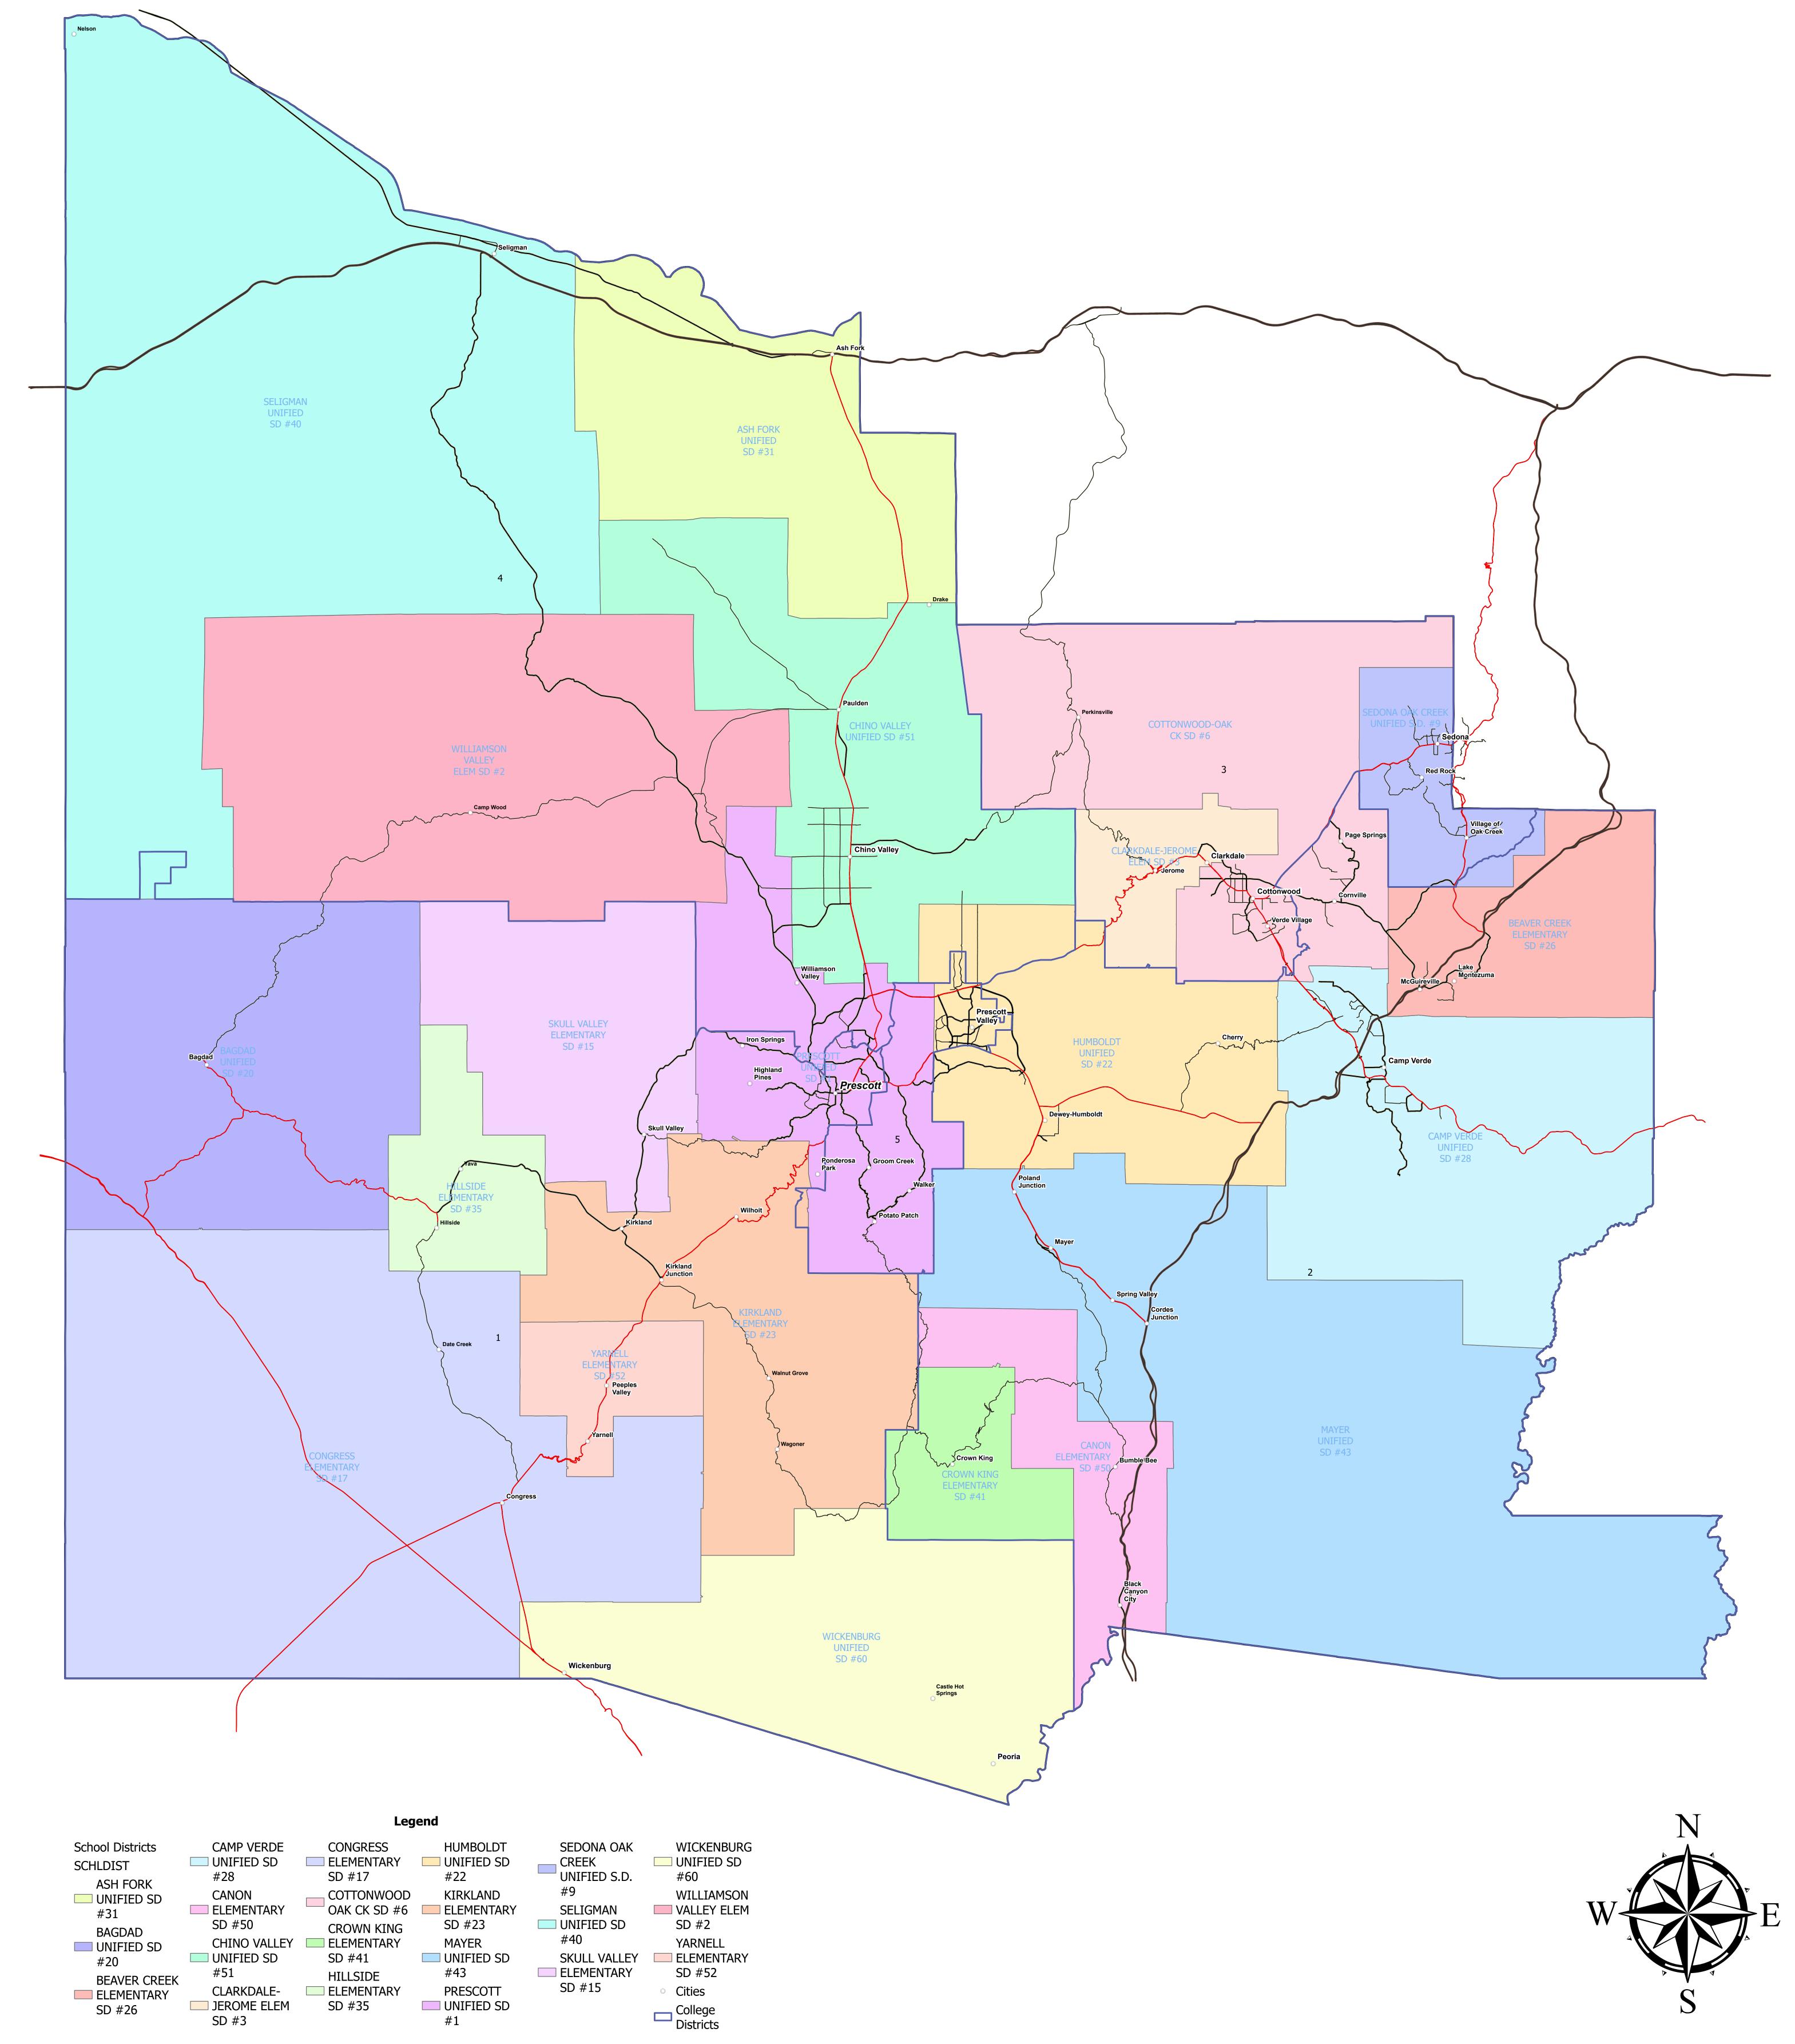

## Yavapai County School Districts

| School Districts | CAMP VERDE   | CONGRESS          | HUMBOLDT   | SEDONA OAK   | WICKENBURG                 |
|------------------|--------------|-------------------|------------|--------------|----------------------------|
| SCHLDIST         | UNIFIED SD   |                   | UNIFIED SD |              | UNIFIED SD                 |
| ASH FORK         | #28          | SD #17            | #22        | UNIFIED S.D. | #60                        |
| UNIFIED SD       | CANON        | COTTONWOOD        | KIRKLAND   | #9           | WILLIAMSON                 |
| #31              | ELEMENTARY   | OAK CK SD #6      | ELEMENTARY | SELIGMAN     | VALLEY ELEM                |
| BAGDAD           | SD #50       | <b>CROWN KING</b> | SD #23     | UNIFIED SD   | SD #2                      |
|                  | CHINO VALLEY | ELEMENTARY        | MAYER      | #40          | YARNELL                    |
| #20              | UNIFIED SD   | SD #41            | UNIFIED SD | SKULL VALLEY | ELEMENTARY                 |
| BEAVER CREEK     | #51          | HILLSIDE          | #43        | ELEMENTARY   | SD #52                     |
|                  | CLARKDALE-   | ELEMENTARY        | PRESCOTT   | SD #15       | <ul> <li>Cities</li> </ul> |
| SD #26           | JEROME ELEM  | SD #35            | UNIFIED SD |              | College                    |
|                  | SD #3        |                   | #1         |              | Districts                  |

This product is for informational purposes and may not have been prepared for, or be suitable for legal, engineering, or surveying purposes. Users of this information should review or consult the primary data and information sources to ascertain the usability of the information. Yavapai County assumes no responsibility for errors, omissions, and/or inaccuracies in this mapping product.

Path: X:\Workspace\c13314\Web Maps PDFs\Yavapai County School District Layout.aprx