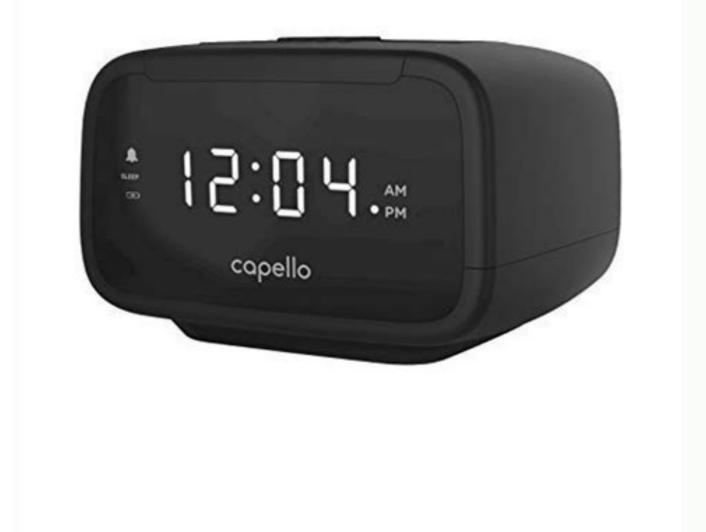

To set the clock, hold down the SET/AL SET button on the back of the clock. You should see a number 0\_flashing, which might refer to the time in between snoozes (I m not quite sure). Hit SET again and "ON" or "OFF" will flash indicating daylight savings time (you need to manually set this because it will not switch automatically) to change the setting press the up or down arrow, either one works for this setting. Press SET/AL again and the hour should begin to flash. Use the up or down arrow to reach the appropriate hour and press SET/AL which will then flash the minutes which you will change by pushing up or down. Next it will flash "12HR" or "24HR," indicating whether you want your clock to display "military time" or not. Next the year will flash. To set this press the up or down arrows until you reach the appropriate month. After pressing AL/SET the next to flash will be the day which you change in the same way, up or down arrows.

## The lat to flash will be a number 0\_ which I don t know the function of.

Hopefully this helps. Capello no longer recognizes this clock so it is difficult to figure out unless you fiddle around with it. Take out batteries, then put them back in.