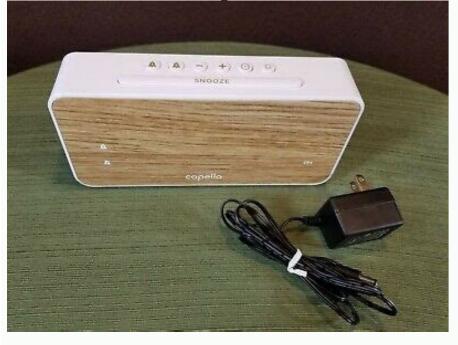

Capello ca-15 clock set time

Capello clock ca-15. Capello clock set time. Capello ca-15 clock instructions. Capello ca-15 set time. Capello ca-15 clock manual.

© 1996-2014, Amazon.com, Inc. or its affiliates I have that model too, and I just figured something out. If you press and hold the SET/AL SET button, a number comes up: either 01, 02, 03 or 04. These correspond I believe to the four time zones in the US: Eastern, Central, Mountain & Pacific respectively. Use the up and down arrows to switch to the one you want. Then just wait and it goes back to the time automatically.

It will then reset to correct time. Use, set-up, mount, optimize, repair, find error codes, schematics, exploded views for : CAPELLO CA-15 > Download any manual ! 24 hours access to millions of manuals Operating instructions, user manual, installation manual, installation manual, repair manual, service manual, illustrated parts list, electric schematics, electronic schematics.... Any manual costs 29.90 EUR in addition to non-refundable 9.90 EUR flat rate (mandatory research fees to create an order) Home - Advanced search - How it works - All appliances - Special selection - Download (orders) Terms of service - Contact © 2004-2023 Assistance Network Inc. Recent search for CAPELLO CA-15 CAPELLO