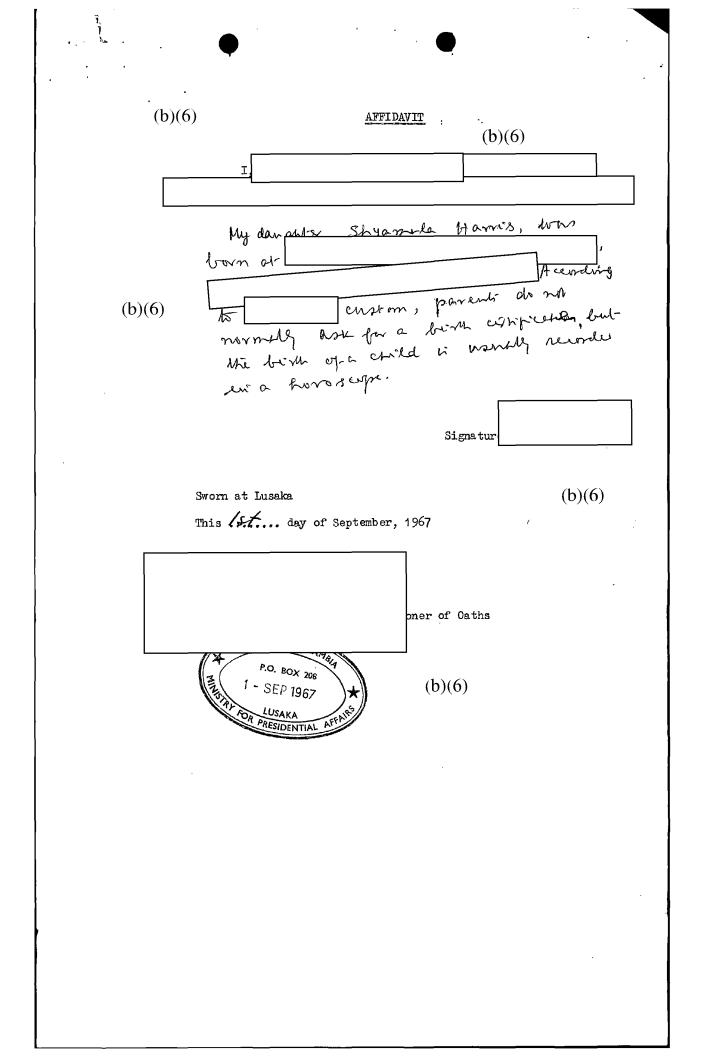

by Certify that on JAY 19 63 DAY the contract of the second strategies and OAKLAND ... \_\_\_\_\_California, under authority of a license issued by the County Clerk of the County of ALHMEDA I, the (b)(6)undersigned, as a JUDGE OF THE SUPERION COURT, joined in marriage and GOPALAN SHYAMALA • in the preser California, d California. (b)(6) 52,63,63,63,63,63,65,63,63

OFTGINAL DOCUMENT SEEN AND RETURNED, DATE: AND RETURNED, Contox Representative

.

· •

#### NORTHWESTERN UNIVERSITY

EVANSTON, ILLINOIS 60201

٠.

:

DEPARTMENT OF BIOLOGICAL SCIENCES

September 11, 1967

United States Immigration Service Chicago, Illinois

Gentlemen:

This is to inform you that Dr. Shyamala G. Harris is presently employed in my laboratory as a Research Associate.

(b)(6)

Associate Professor of Biology

EG:dw













|     | <ol> <li>Stick postage stamps to your article to pay:<br/>BASIC CHARGES</li> <li>Certified fee-30¢</li> <li>Postage (first-class or airmail)</li> <li>If you want this receipt postmarked, stick the gummed stub on the left portion of all<br/>service windows article. leaving the receipt window</li> </ol>