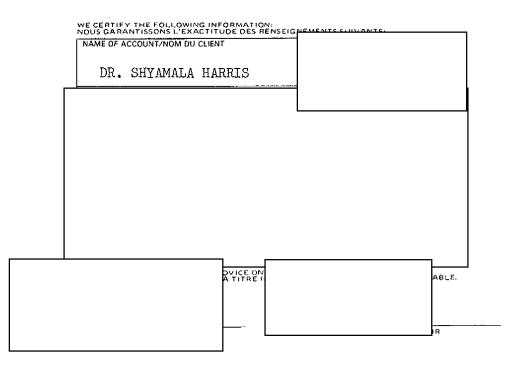

|                                                                | ŗ                                                           |                                       |                                       | Place                       | <u>Chicago</u> , | . TITIVOI     | <u>s</u><br>(b)(6) |
|----------------------------------------------------------------|-------------------------------------------------------------|---------------------------------------|---------------------------------------|-----------------------------|------------------|---------------|--------------------|
| tus as a lawf                                                  | ul permanent resident of the                                | e United States is                    | accorded:                             | File No                     |                  |               | (0)(0)             |
| ME                                                             | Shyamala Gopalan                                            | UADDTQ                                | (b)(6                                 | 5)                          | ;                | ·             | r.                 |
| DR                                                             | Diyaliata dopatali                                          | CLUMMAN                               |                                       |                             |                  | <br>¬         | £.•                |
|                                                                |                                                             |                                       |                                       |                             |                  |               |                    |
| · · · · · · · · · · · · · · · · · · ·                          |                                                             |                                       |                                       |                             |                  |               |                    |
|                                                                | GEABLE (1)                                                  |                                       | RENCE: (1) an                         | y)                          |                  | PRIORTY       | DATE               |
|                                                                |                                                             |                                       | 203(a)(2)                             | i                           |                  | Oct.          | 20, 1967           |
| MARKS                                                          | <u>_</u>                                                    |                                       |                                       | (b)(                        | 6)               |               |                    |
|                                                                |                                                             |                                       |                                       | <u>(b)(</u>                 | 0) ·             |               |                    |
| NDPFFFFF                                                       | NCE: 🗍 Individual section                                   | 919(a) (14) cer                       | tification issued                     | · C Blan                    | ket section 919  | (p) (14) cert | ification issued:  |
| NFREFERE                                                       | ]                                                           | 4) certification n                    |                                       |                             | ket section 212  | (a) (14) cen  | incation issued;   |
|                                                                |                                                             | (4) Certification in                  | ior required bec                      | ausu                        | ··· · · ·        |               |                    |
|                                                                |                                                             |                                       |                                       |                             |                  |               |                    |
| <u> </u>                                                       | <del>R 9 - 1968</del>                                       |                                       |                                       | 74                          |                  |               | •                  |
| (Month)                                                        |                                                             | (Year) at                             | nicago, Il                            | TINOIS                      | (Place)          |               |                    |
|                                                                |                                                             | (1047)                                |                                       | (b)(6)                      | (21400)          |               |                    |
|                                                                | ion (insert coding symbol)<br>of the following provision of |                                       |                                       |                             |                  |               |                    |
|                                                                | a) of the I & N.Act                                         | · · ·                                 |                                       |                             | ne Act of 11/2/6 |               |                    |
|                                                                | ) () of the I & N Act                                       |                                       | , · · · [_                            |                             | the Act of 9/11/ |               |                    |
|                                                                | the I & N Act                                               |                                       |                                       |                             |                  |               |                    |
|                                                                | the I & N Act                                               |                                       | · · · · · ·                           | Congress _                  | w No sess        | sion          | (b)(6)             |
| 3                                                              | he Act of 11/2/66                                           |                                       | F                                     | 1                           |                  |               |                    |
|                                                                | , ·                                                         |                                       |                                       |                             |                  |               |                    |
|                                                                | all crises)                                                 |                                       |                                       |                             |                  |               |                    |
| oplicable in                                                   | •                                                           |                                       |                                       |                             |                  |               |                    |
| e <u>Apri</u>                                                  | 11 8, 1968                                                  | Rec                                   |                                       |                             |                  |               |                    |
| AF                                                             | R 9 - 1968                                                  | · · · · · · · · · · · · · · · · · · · |                                       |                             |                  |               |                    |
| e                                                              |                                                             |                                       |                                       |                             |                  |               |                    |
| R USE B                                                        | Y VISA CONTROL OF                                           | FICE                                  |                                       |                             |                  |               |                    |
|                                                                |                                                             |                                       |                                       | selle.                      |                  |               |                    |
|                                                                | APRIL 9-1                                                   | 1968                                  | A.                                    | $\mathcal{N}_{\mathcal{D}}$ |                  |               |                    |
| Date                                                           | 111-1-1-1                                                   | 100                                   |                                       | 15                          |                  | . D.C         |                    |
|                                                                | ate INDIA                                                   |                                       | NOV I                                 |                             | N. A             | PTX           |                    |
| Foreign Sta                                                    | A                                                           | l                                     |                                       | 1                           | J. ho            | · () •        |                    |
| Foreign Sta                                                    |                                                             | -                                     | · · ·                                 | W.C.                        | 1.10             |               |                    |
| •                                                              | Category                                                    |                                       |                                       |                             |                  |               |                    |
| Preference                                                     | - · · · ·                                                   | <u>-</u>                              | ;                                     | r r                         |                  |               | , ·                |
| Preference                                                     | Category                                                    | }                                     | · · · ·                               | <i>P</i>                    | 4-10-68          |               |                    |
| Preference<br>Number                                           | 440                                                         | ۶                                     | ;                                     | P                           | HALCONGLY        | T.            | · · · · · ·        |
| Preference<br>Number                                           | 440                                                         | ۶<br>                                 | ·                                     | y<br>ST.                    | 4-1<br>ATISTIC   |               | . 8*<br>1          |
| Preference<br>Number                                           | 440                                                         | }                                     | · · · · · · · · · · · · · · · · · · · | ST                          | ATISTIC          |               |                    |
| Foreign Sta<br>Preference<br>Number<br>Month of I<br>Signed 22 | 440                                                         | }<br>                                 | MTEOL                                 | ST                          | ATISTIC<br>(6)   |               |                    |