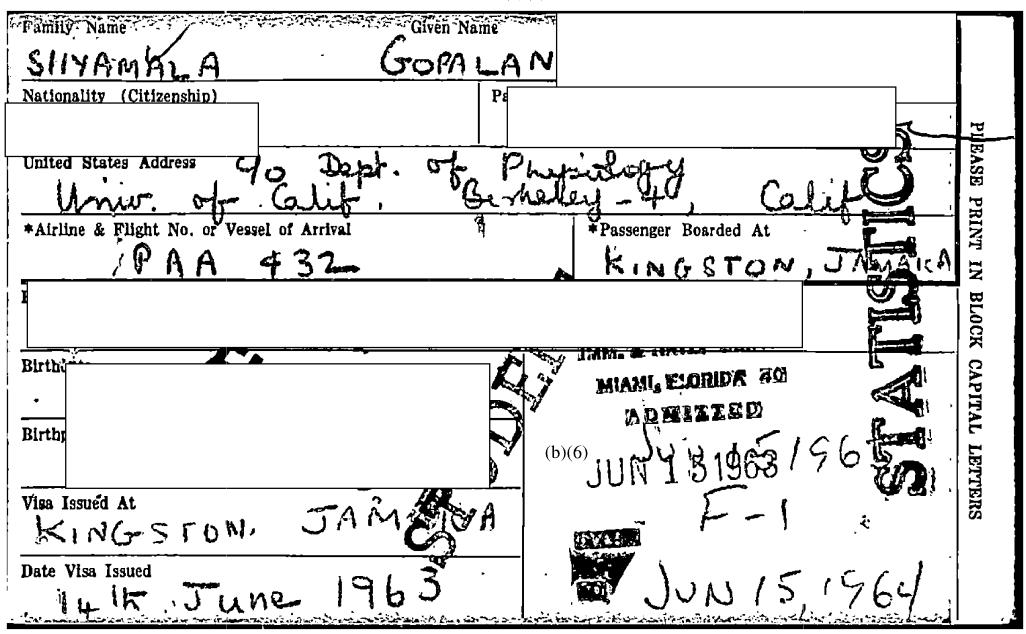

|                                  |                     |
|                                            |                                  |                     |
| Annie did Engin ivo. Or vosser of Arrivor  | t * * rossenger voarded at       | 70                  |
| PAN 9                                      | (b)(6) <b>Tolaro</b>             |                     |
|                                            |                                  |                     |
| City Province (State) and Country of Birth | Status adjuste<br>SFR to H-1 tem | porary              |
| Visa Issued at<br>TTDARTIRE: NERIFIED      | worker, valid                    | to 4/1/66.<br>R 354 |
| 06/11/63                                   | SFR-N-4615                       | -                   |











NF 5-1479 (b)(6)UNITED STATES DEPARTMENT OF JUS INCHIGRATION AND NATURALIZATION SE ABANDONMENT BY ALLEN OF STATUS AS LAWFUL PERMANENT RESID 1. FAMILY NAME (Capital Letters) (b)(6)HARRIS SHYAMALA GOPALAN 6. I VOLUNTARILY AM ABANDONING 🛛 HAVE ABANDONED MY STATUS AS LAWFUL PERMANENT RESIDENT OF THE U.S. I am presently engaged in a research project at the Jewish Asspital in Mortheal and I am required to have a landed reaction of Glifornia. I paid taxes for 1975 in U.S. At the completion research project in Montreel, I intend to return to U.S. BECAUSE: General Hospital in Movitreal and State the. of my and (b)(6)(b)(6)7. DATE OF ABANDONMENT OF STATUS AS LAWFUL PERMANENT RESIDENT OF THE U.S. JON PH FCh 137976 10A. SELECTIVE SERVICE BOARD NUMBER AND LOCATION (City, Town and State) 8. SELECTIV