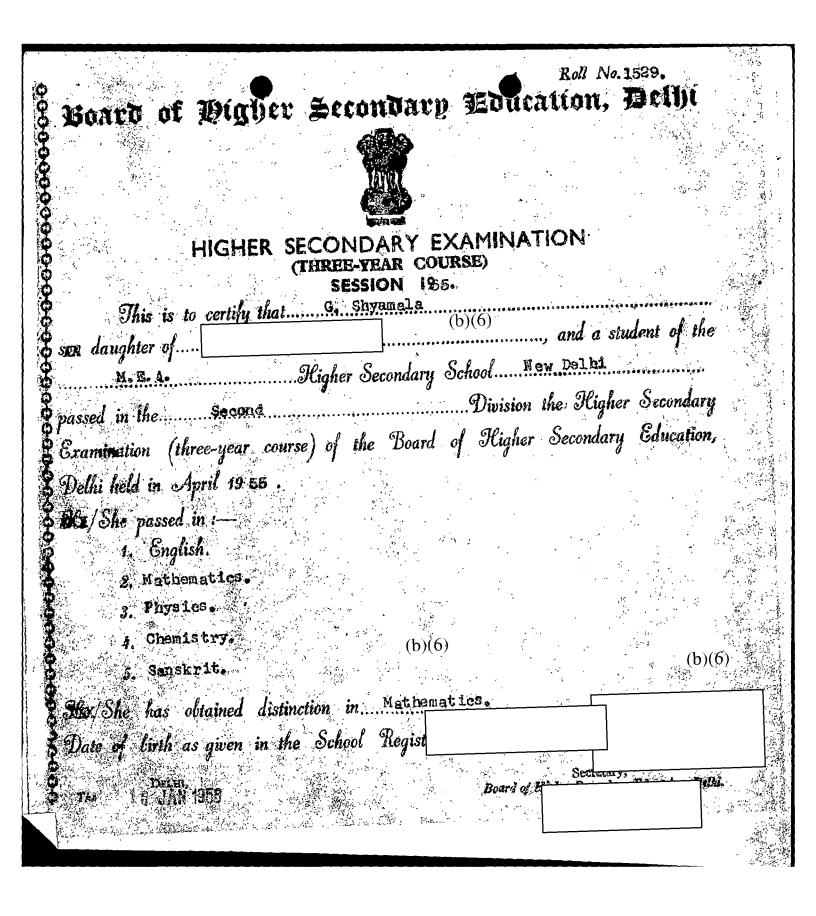

|                                                                | ŗ                                                           |                                       |                                       | Place                       | <u>Chicago</u> , | . TITIVOI     | <u>s</u><br>(b)(6) |
|----------------------------------------------------------------|-------------------------------------------------------------|---------------------------------------|---------------------------------------|-----------------------------|------------------|---------------|--------------------|
| tus as a lawf                                                  | ul permanent resident of the                                | e United States is                    | accorded:                             | File No                     |                  |               | (0)(0)             |
| ME                                                             | Shyamala Gopalan                                            | UADDTQ                                | (b)(6                                 | 5)                          | ;                | ·             | r.                 |
| DR                                                             | Diyaliata dopatali                                          | CLUMMAN                               |                                       |                             |                  | <br>¬         | £.•                |
|                                                                |                                                             |                                       |                                       |                             |                  |               |                    |
| · · · · · · · · · · · · · · · · · · ·                          |                                                             |                                       |                                       |                             |                  |               |                    |
|                                                                | GEABLE (1)                                                  |                                       | RENCE: (1) an                         | y)                          |                  | PRIORTY       | DATE               |
|                                                                |                                                             |                                       | 203(a)(2)                             | i                           |                  | Oct.          | 20, 1967           |
| MARKS                                                          | <u>_</u>                                                    |                                       |                                       | (b)(                        | 6)               |               |                    |
|                                                                |                                                             |                                       |                                       | <u>(b)(</u>                 | 0) ·             |               |                    |
| NDPFFFFF                                                       | NCE: 🗍 Individual section                                   | 919(a) (14) cer                       | tification issued                     | · C Blan                    | ket section 919  | (p) (14) cert | ification issued:  |
| NFREFERE                                                       | ]                                                           | 4) certification n                    |                                       |                             | ket section 212  | (a) (14) cen  | incation issued;   |
|                                                                |                                                             | (4) Certification in                  | ior required bec                      | ausu                        | ··· · · ·        |               |                    |
|                                                                |                                                             |                                       |                                       |                             |                  |               |                    |
| <u> </u>                                                       | <del>R 9 - 1968</del>                                       |                                       |                                       | 74                          |                  |               | •                  |
| (Month)                                                        |                                                             | (Year) at                             | nicago, Il                            | TINOIS                      | (Place)          |               |                    |
|                                                                |                                                             | (1047)                                |                                       | (b)(6)                      | (21400)          |               |                    |
|                                                                | ion (insert coding symbol)<br>of the following provision of |                                       |                                       |                             |                  |               |                    |
|                                                                | a) of the I & N.Act                                         | · · ·                                 |                                       |                             | ne Act of 11/2/6 |               |                    |
|                                                                | ) () of the I & N Act                                       |                                       | , · · · [_                            |                             | the Act of 9/11/ |               |                    |
|                                                                | the I & N Act                                               |                                       |                                       |                             |                  |               |                    |
|                                                                | the I & N Act                                               |                                       | · · · · · ·                           | Congress _                  | w No sess        | sion          | (b)(6)             |
| 3                                                              | he Act of 11/2/66                                           |                                       | F                                     | 1                           |                  |               |                    |
|                                                                | , ·                                                         |                                       |                                       |                             |                  |               |                    |
|                                                                | all crises)                                                 |                                       |                                       |                             |                  |               |                    |
| oplicable in                                                   | •                                                           |                                       |                                       |                             |                  |               |                    |
| e <u>Apri</u>                                                  | 11 8, 1968                                                  | Rec                                   |                                       |                             |                  |               |                    |
| AF                                                             | R 9 - 1968                                                  | · · · · · · · · · · · · · · · · · · · |                                       |                             |                  |               |                    |
| e                                                              |                                                             |                                       |                                       |                             |                  |               |                    |
| R USE B                                                        | Y VISA CONTROL OF                                           | FICE                                  |                                       |                             |                  |               |                    |
|                                                                |                                                             |                                       |                                       | selle.                      |                  |               |                    |
|                                                                | APRIL 9-1                                                   | 1968                                  | A.                                    | $\mathcal{N}_{\mathcal{D}}$ |                  |               |                    |
| Date                                                           | 111-1-1-1                                                   | 100                                   |                                       | 15                          |                  | . D.C         |                    |
|                                                                | ate INDIA                                                   |                                       | NOV I                                 |                             | N. A             | PTX           |                    |
| Foreign Sta                                                    | A                                                           | l                                     |                                       | 1                           | J. ho            | · () •        |                    |
| Foreign Sta                                                    |                                                             | -                                     | · · ·                                 | W.C.                        | 1.10             |               |                    |
| •                                                              | Category                                                    |                                       |                                       |                             |                  |               |                    |
| Preference                                                     | - · · · ·                                                   | <u>-</u>                              | ;                                     | r r                         |                  |               | , ·                |
| Preference                                                     | Category                                                    | }                                     | · · · ·                               | <i>P</i>                    | 4-10-68          |               |                    |
| Preference<br>Number                                           | 440                                                         | ۶                                     | ;                                     | P                           | HALCONGLY        | T.            | · · · · · ·        |
| Preference<br>Number                                           | 440                                                         | ۶<br>                                 | ·                                     | y<br>ST.                    | 4-1<br>ATISTIC   |               | . 8*<br>1          |
| Preference<br>Number                                           | 440                                                         | }                                     | · · · · · · · · · · · · · · · · · · · | ST                          | ATISTIC          |               |                    |
| Foreign Sta<br>Preference<br>Number<br>Month of I<br>Signed 22 | 440                                                         | }<br>                                 | MTEOL                                 | ST                          | ATISTIC<br>(6)   |               |                    |