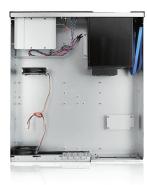

|
| Switches                                                          | Motherboard Size         |                          |                                                         |
| Power                                                             | 12 x 9.6 (ATX, microATX) |                          |                                                         |
| Expansion Slots                                                   | Cooling Fan              |                          |                                                         |
| 4                                                                 | 2x80mm                   |                          |                                                         |

#### **Front View**



#### **Inside View**



#### **Rear View**



We at iStarUSA Group offer OEM/ODM services for Industrial Power, Custom Power, Chassis, Cabinets, and Data Storage. Through our skilled metal bending, milling, and silk screening we can provide you with unique customizations that will make your product stand out from the rest. With iStarUSA Group's OEM/ODM Solutions you can be sure to receive one-of-a-kind products for your one-of-a-kind business.



# D-340HN-DT



## **Ordering Information**

| Description                       |
|-----------------------------------|
| D-340HN-DT with Black HDD Handle  |
| D-340HN-DT with Blue HDD Handle   |
| D-340HN-DT with Red HDD Handle    |
| D-340HN-DT with Silver HDD Handle |
|                                   |

# **Optional Accessories**

| Category         | Model