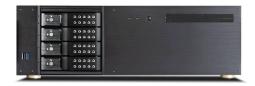

|
| Switches                                                          | Motherboard Size         |                          |                                                         |
| Power                                                             | 12 x 9.6 (ATX, microATX) |                          |                                                         |
| Expansion Slots                                                   | Cooling Fan              |                          |                                                         |
| 4                                                                 | 2x80mm                   |                          |                                                         |

#### **Front View**



#### **Inside View**



#### **Rear View**



We at iStarUSA Group offer OEM/ODM services for Industrial Power, Custom Power, Chassis, Cabinets, and Data Storage. Through our skilled metal bending, milling, and silk screening we can provide you with unique customizations that will make your product stand out from the rest. With iStarUSA Group's OEM/ODM Solutions you can be sure to receive one-of-a-kind products for your one-of-a-kind business.



# D-340HN-DT



## **Ordering Information**

| Description                       |
|-----------------------------------|
| D-340HN-DT with Black HDD Handle  |
| D-340HN-DT with Blue HDD Handle   |
| D-340HN-DT with Red HDD Handle    |
| D-340HN-DT with Silver HDD Handle |
|                                   |

# **Optional Accessories**

| Categ