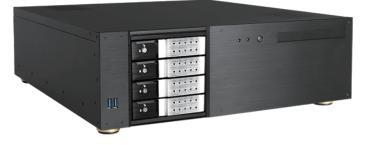

# D-340HN-DT

# 3U Compact 4x3.5" Bay Trayless Hotswap ATX Desktop Chassis



#### **Features**

- 4 trayless and hotswappable 3.5" bays for HDD quick swap
- Supports standard ATX power supplies
- USB 3.0 in front for easy access
- Slim optical drive bay (12.7mm height) available
- Supports 6.0 Gb/s hard drives
- Sleek aluminum front w/ various color options for HDD handles
- Rackmount or desktop convertible

#### **Specifications**

| Model Number                                                      | Material of Front Bezel  | <b>Optional Fan:</b>     |                                                         |
|-------------------------------------------------------------------|--------------------------|--------------------------|---------------------------------------------------------|
| D-340HN-DT                                                        | Alum