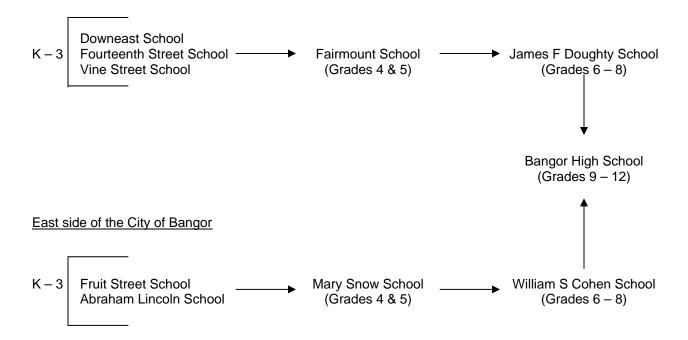

### **School Flowchart**

West side of the City of Bangor

**BANGOR HIGH SCHOOL** is the <u>only</u> public high school in the city. All Bangor students in grades 9-12 attend Bangor High School unless the choice to attend private school is made at the parents or guardians expense.