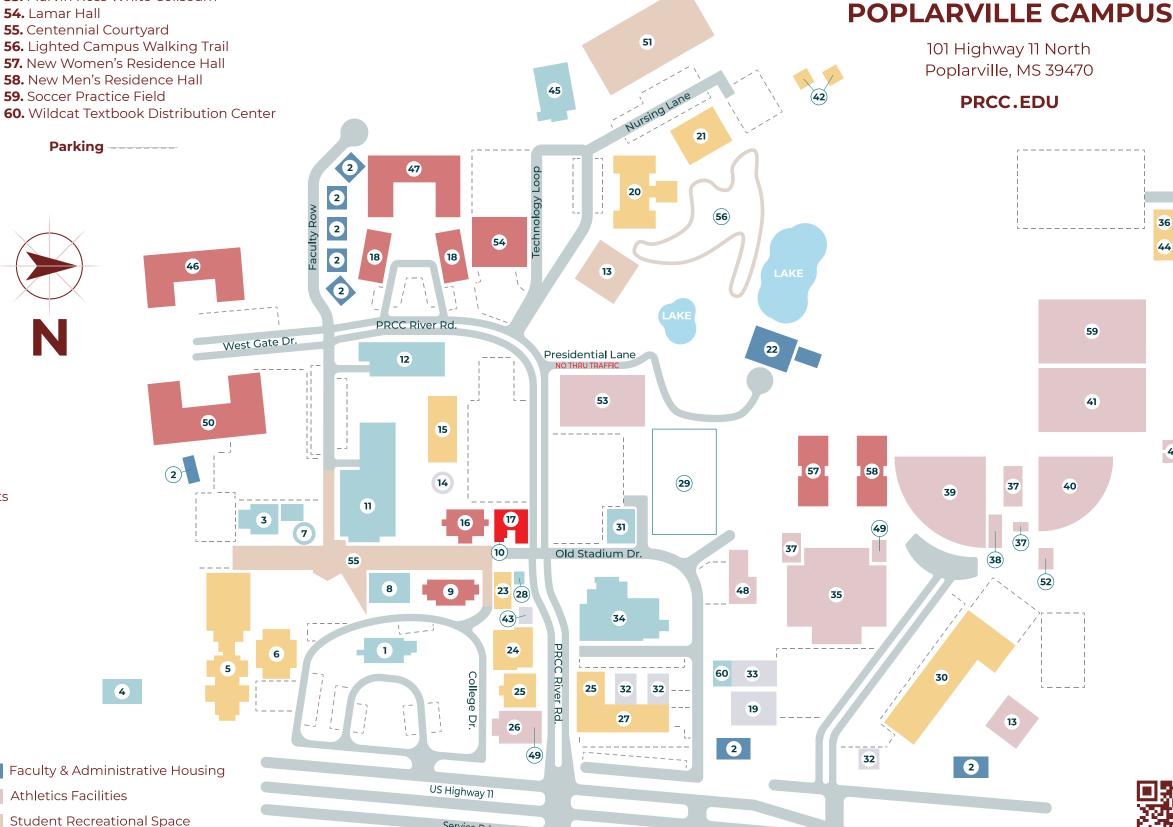

## **LEGEND**

- 1. Ted J. Alexander Administration Building
- 2. Faculty Housing
- **3.** Recruitment
- 4. Baptist Student Union (BSU)
- 5. Mathematics. Science & Computer Science (SC)
- **6.** White Hall/Honors Institute (White)
- **7.** Gazebo
- 8. Information Technology (IT)
- 9. Huff Hall (Men's Residence)
- 10. PRCC Museum
- 11. Crosby Hall/Bender Cafeteria
- 12. Carvin H. Johnston Library (LB)
- 13. Outdoor Courts
- 14. Water Tower
- 15. Seal Hall (SH)
- 16. Pearl River Hall (Men's Residence)
- 17. Campus Police
- 18. Holden & Moody Women's Residence
- 19. Transportation Shop
- **20.** Technology Center (TC)
- 21. Nursing & Wellness Center (WC)(NS)
- 22. President's Home
- 23. Jefferson Davis Hall (JD)
- **24.** Moody Hall (MH)
- 25. Band Hall/Choir Hall (BH)
- 26. Shivers Gymnasium (SGY)
- 27. Technical Education (PHPLNT)
- 28. Carol Williams Station
- 29. Band Practice/Intramural Field
- **30.** Career & Technical Education (CE)(AUTO)
- **31.** Wildcat Den
- 32. Physical Plant
- 33. Warehouse
- **34.** Ethel Holden Brownstone Center for the Arts
- 35. Dobie Holden Stadium
- **36.** Heavy Equipment Operation (HSC)
- **37.** Concession/Ticket
- **38.** Baseball Field House
- 39. Dub Herring Park (Baseball)
- **40.** Wildcat Stadium (Softball)
- **41.** Soccer Field & Facilities
- **42.** Student Life Park
- 43. Mechanical Equipment
- 44. Truck Driving
- 45. Malone Chapel
- 46. Hancock Hall Men's Residence
- 47. Forrest Hall Women's Residence
- 48. Football Field House

Student Housing

Classroom Buildings

Student Services/Administration

49. PRCC Television/Film Soundstage

50. Marion Hall Men's Residence

**51.** Intramural Field

**52.** Softball Facilities

53. Marvin Ross White Coliseum

Physical Plant Facilities

Service Dd

PEARL RIVER

COMMUNITY COLLEGE

36

44

41