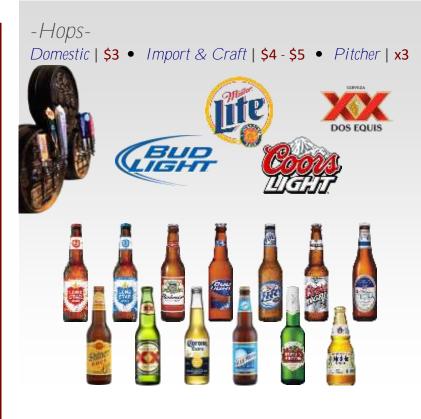

## -Bottled Wine-

| 1/bottle         |
|------------------|
| 1/bottle         |
| 4/bottle         |
| 7/bottle         |
|                  |
| 8/bottle         |
| 4/bottle         |
| 1/bottle         |
| <b>1</b> /00ttie |
|                  |