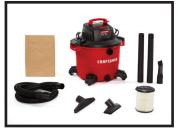

## **16 GALLON WET/DRY VAC**

CMXEVBE17595

## **16 GALLON WET/DRY VAC**

**CARRY HANDLE DOUBLES AS** CORD WRAP

**BLOWING PORT** FOR ADDED VERSATILITY

**CASTER FEET WITH ACCESSORY STORAGE** FOR EASY MOBILITY

EMPTY LIQUIDS FROM DRUM

†Gallons indicated reflect drum volume, not necessarily collection capacity. Actual capacity dependent upon type of debris collected, condition of filter, and other factors. \*Peak Horsepower (Peak Watts) represents a level at ar below the maximum horsepower (watts) output of an electric motor tested in a laboratory using a dynamometer.

| SPECIFICATIONS |                   |
|----------------|-------------------|
| Peak HP        | 6.5               |
| Air Volume     | Up to 185 cFM     |
| Hose Length    | <b>7</b> fī       |
| Hose Diameter  | 21/2"             |
| Tank Capacity  | 16 <sub>GAL</sub> |
| Weight         | <b>20</b> LBS     |