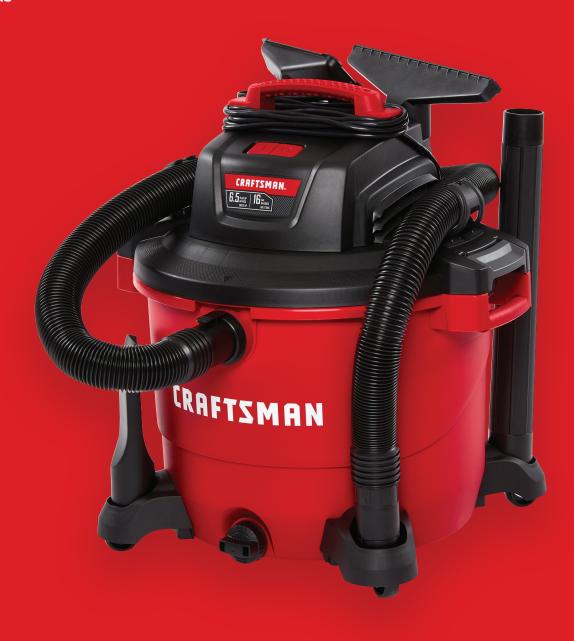

## **16 GALLON WET/DRY VAC**

**CARRY HANDLE DOUBLES AS** CORD WRAP

**BLOWING PORT** FOR ADDED VERSATILITY

**CASTER FEET WITH ACCESSORY STORAGE** FOR EASY MOBILITY

EMPTY LIQUIDS FROM DRUM

†Gallons indicated reflect drum volume, not necessarily collection capacity. Actual capacity dependent upon type of debris collected, condition of filter, and other factors. \*Peak Horsepower (Peak Watts) represents a level at ar below the maximum horsepower (watts) output of an electric motor tested in a laboratory using a dynamometer.