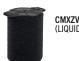

CASTER FEET WITH ACCESSORY STORAGE** FOR EASY MOBILITY

EMPTY LIQUIDS FROM DRUM

†Gallons indicated reflect drum volume, not necessarily collection capacity. Actual capacity dependent upon type of debris collected, condition of filter, and other factors. \*Peak Horsepower (Peak Watts) represents a level at ar below the maximum horsepower (watts) output of an electric motor tested in a laboratory using a dynamometer.







| SPECIFICATIONS |                   |
|----------------|-------------------|
| Peak HP        | 6.5               |
| Air Volume     | Up to 185 cFM     |
| Hose Length    | <b>7</b> fī       |
| Hose Diameter  | 21/2"             |
| Tank Capacity  | 16 <sub>GAL</sub> |
| Weight         | <b>20</b> LBS     |







CMXZVBE38751 (FINE DUST)



CMXZVBE38753 (ALLERGENS)



CMXZVBE38773 (LIQUIDS ONLY)