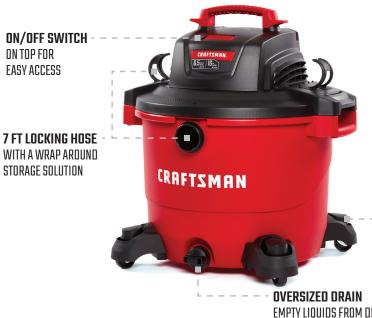

## **16 GALLON WET/DRY VAC**

**CARRY HANDLE DOUBLES AS** CORD WRAP

**BLOWING PORT** FOR ADDED VERSATILITY

**CASTER FEET WITH ACCESSORY STORAGE** FOR EASY MOBILITY

EMPTY LIQUIDS FROM DRUM

†Gallons indicated reflect drum volume, not necessarily collection capacity. Actual capacity dependent upon type of debris collected, condition of filter, and other factors. \*Peak Horsepower (Peak Watts) represents a level at ar below the maximum horsepower (watts) output of an electric motor tested in a laboratory using a dynamometer.