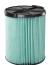

** FOR ADDED VERSATILITY

**CASTER FEET WITH ACCESSORY STORAGE** FOR EASY MOBILITY

EMPTY LIQUIDS FROM DRUM

†Gallons indicated reflect drum volume, not necessarily collection capacity. Actual capacity dependent upon type of debris collected, condition of filter, and other factors. \*Peak Horsepower (Peak Watts) represents a level at ar below the maximum horsepower (watts) output of an electric motor tested in a laboratory using a dynamometer.







| SPECIFICATIONS |                   |
|----------------|-------------------|
| Peak HP        | 6.5               |
| Air Volume     | Up to 185 cFM     |
| Hose Length    | <b>7</b> fī       |
| Hose Diameter  | 21/2"             |
| Tank Capacity  | 16 <sub>GAL</sub> |
| Weight         | <b>20</b> LBS     |







CMXZVBE38751 (FINE DUST)



CMXZVBE38753 (ALLERGENS)



CMXZVBE38773 (LIQUIDS ONLY)