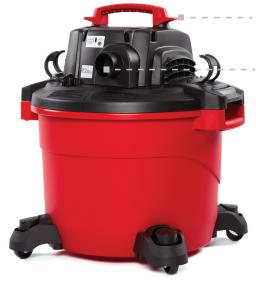

## **16 GALLON WET/DRY VAC**

**CARRY HANDLE DOUBLES AS** CORD WRAP

**BLOWING PORT** FOR ADDED VERSATILITY

**CASTER FEET WITH ACCESSORY STORAGE** FOR EASY MOBILITY

EMPTY LIQUIDS FROM DRUM

†Gallons indicated reflect drum volume, not necessarily collection capacity. Actual capacity dependent upon type of debris collected, condition of filter, and other factors. \*Peak Horsepower (Peak Watts) represents a level at ar below the maximum horsepower (watts) output of an electric motor tested in a laboratory using a dynamometer.