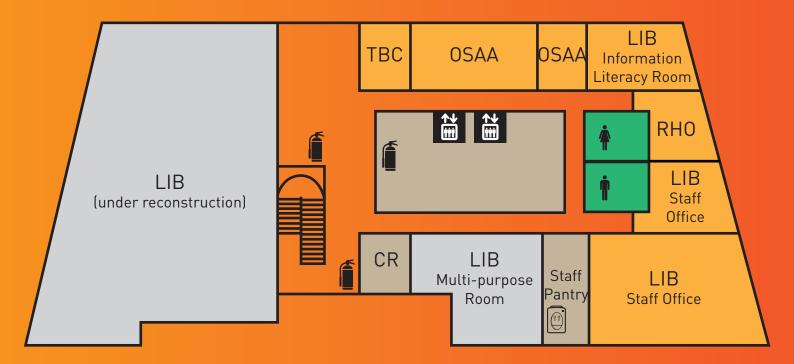

## 2/F RESIDENTIAL HALL

**CR** Counselling Room

**OSAA** Office for Student and Alumni Affairs

**LIB** Library

RHO Residential Hall Office

Fire Extinguisher

Lift

**Washrooms** 

Water Machine

Tel: +853 8592 5600 | Fax: +853 2872 5517 | Address: Estrada Marginal da Ilha Verde, 14-17 © 2019 USJ. All Rights Reserved.