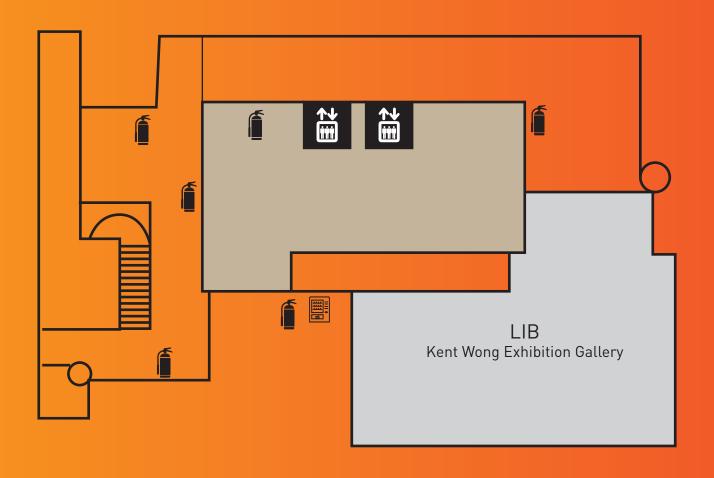

## G/F RESIDENTIAL HALL

**LIB** Library

Fire Extinguisher

Lift

Vending Machine

Tel: +853 8592 5600 | Fax: +853 2872 5517 | Address: Estrada Marginal da Ilha Verde, 14-17 © 2019 USJ. All Rights Reserved.