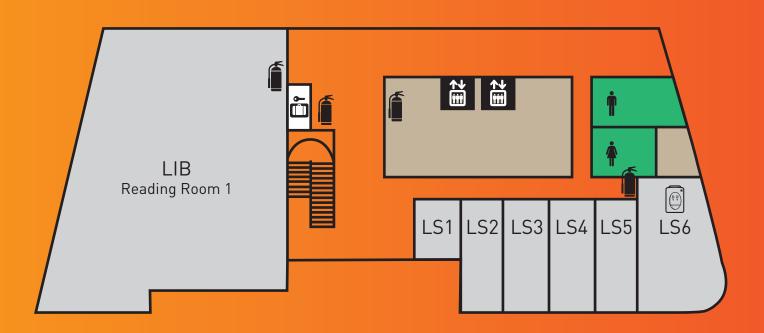

## 1/F RESIDENTIAL HALL

**LIB** Library

**LS** Library Study

Fire Extinguisher

Lift

Lockers

**Washrooms** 

Water Machine

Tel: +853 8592 5600 | Fax: +853 2872 5517 | Address: Estrada Marginal da Ilha Verde, 14-17 © 2019 USJ. All Rights Reserved.