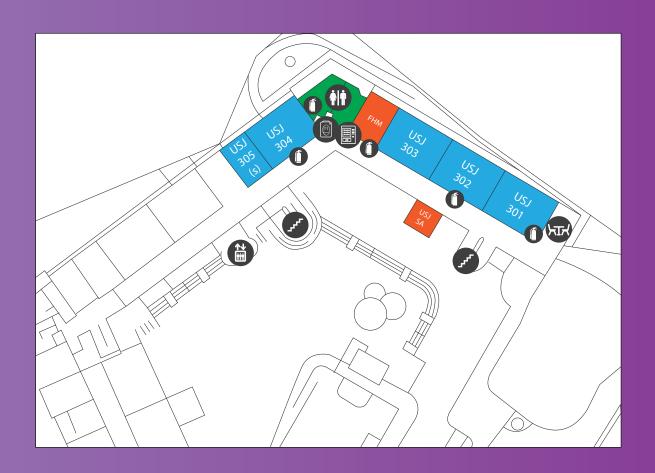

FHM Faculty of Humanities

USJSA

USJ Students' Association

Fire Extinguisher

**\*\*** 

Lift

Staircase

Vending Machine

Water Machine

Washrooms

| HR0  | Human Resources Office     | QAO | Quality Assurance Office       | M.R.        | Meeting Room      |
|------|----------------------------|-----|--------------------------------|-------------|-------------------|
| ISD0 | Information System         | CRE | Co-ordinator of the Centre for |             | Fire Extinguisher |
|      | Development Office         |     | Research in Education          | <b>**</b>   | Lift              |
| PIR0 | Public and International   | SED | School of Education            | <b>F</b>    | Staircase         |
|      | Relations Office           | FCI | Faculty of Creative Industries | <b>i</b> li | Washrooms         |
| SR0  | Student Recruitment Office | FHM | Faculty of Humanities          |             | Water Machine     |
| ADM  | Administrator              | SBL | School of Business and Law     |             |                   |
| REC  | Rector's Office            | FSS | Faculty of Social Sciences     |             |                   |