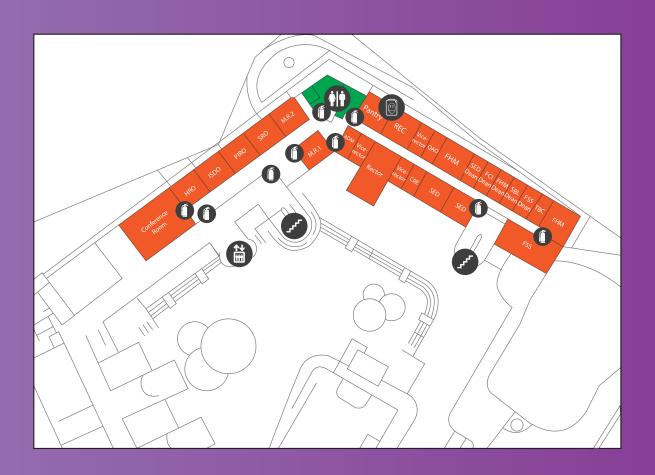

Don Bosco Auditorium

Canteen

Offices

FAO Facilities and Administrative Office

AAO Academic Affairs Office

LLO Lifelong Learning Office

FNO Finance Office

Fire Extinguisher

Lift

Staircase

Vending Machine

Water Machine

Washrooms

- Fatima Centenary Auditorium
- Fire Extinguisher
- Lift
- Staircase
- Vending Machine
- **†|†** Washrooms
- Water Machine

Information Technology Office Fire Extinguisher ITO \*\* AAUSJ **USJ Alumni Association** Lift CG Eric Mo Central Garden Staircase Vending Machine SBL School of Business and Law Water Machine (ili) Washrooms

FHM Faculty of Humanities

USJSA

USJ Students' Association

Fire Extinguisher

**\*\*** 

Lift

Staircase

Vending Machine

Water Machine

Washrooms

| HR0  | Human Resources Office     | QAO | Quality Assurance Office       | M.R.        | Meeting Room      |
|------|----------------------------|-----|--------------------------------|-------------|-------------------|
| ISD0 | Information System         | CRE | Co-ordinator of the Centre for |             | Fire Extinguisher |
|      | Development Office         |     | Research in Education          | <b>**</b>   | Lift              |
| PIR0 | Public and International   | SED | School of Education            | <b>F</b>    | Staircase         |
|      | Relations Office           | FCI | Faculty of Creative Industries | <b>i</b> li | Washrooms         |
| SR0  | Student Recruitment Office | FHM | Faculty of Humanities          |             | Water Machine     |
| ADM  | Administrator              | SBL | School of Business and Law     |             |                   |
| REC  | Rector's Office            | FSS | Faculty of Social Sciences     |             |                   |