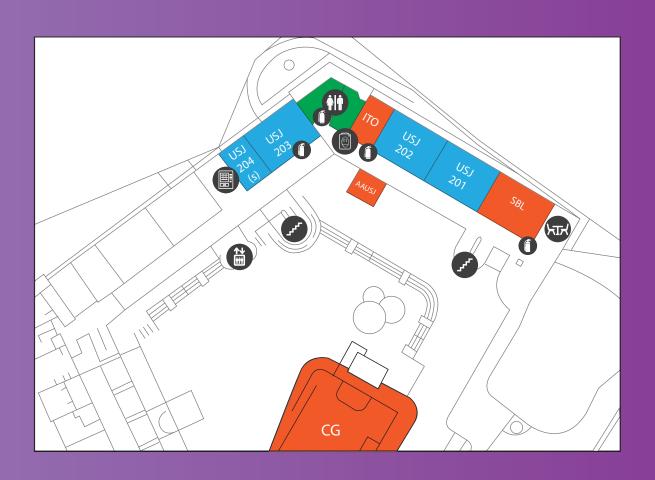

Lift

Staircase

Vending Machine

Water Machine

Washrooms

- Fatima Centenary Auditorium
- Fire Extinguisher
- Lift
- Staircase
- Vending Machine
- **†|†** Washrooms
- Water Machine

Information Technology Office Fire Extinguisher ITO \*\* AAUSJ **USJ Alumni Association** Lift CG Eric Mo Central Garden Staircase Vending Machine SBL School of Business and Law Water Machine (ili) Washrooms