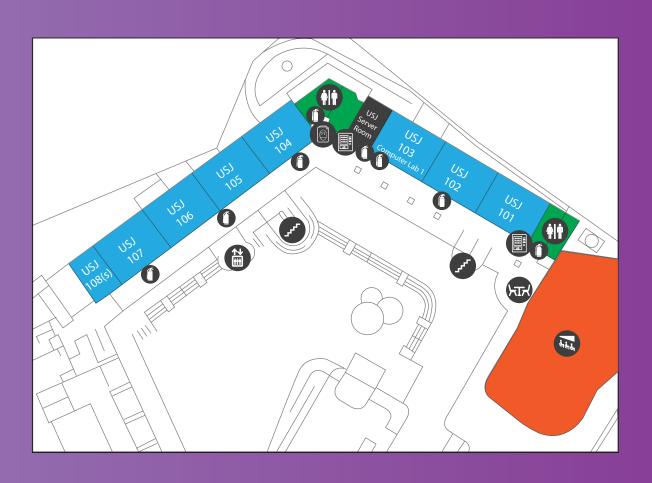

Lift

Staircase

Vending Machine

Water Machine

Washrooms

- Fatima Centenary Auditorium
- Fire Extinguisher
- Lift
- Staircase
- Vending Machine
- **†|†** Washrooms
- Water Machine

Information Technology Office Fire Extinguisher ITO \*\* AAUSJ **USJ Alumni Association** Lift CG Eric Mo Central Garden Staircase Vending Machine SBL School of Business and Law Water Machine (ili) Washrooms