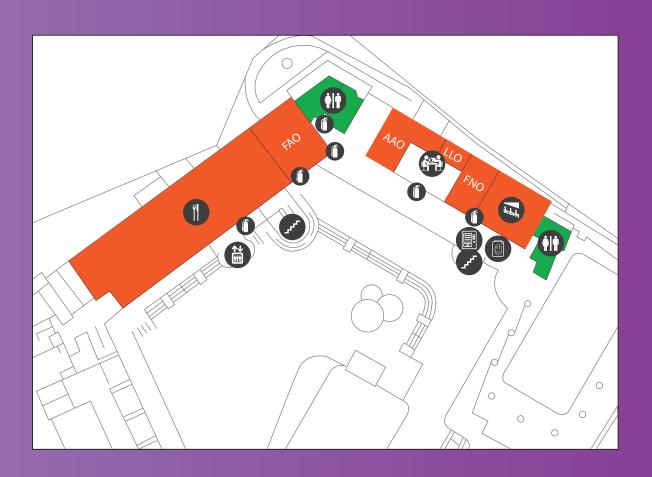

Don Bosco Auditorium

Canteen

Offices

FAO Facilities and Administrative Office

AAO Academic Affairs Office

LLO Lifelong Learning Office

FNO Finance Office

Fire Extinguisher

Lift

Staircase

Vending Machine

Water Machine

Washrooms

- Fatima Centenary Auditorium
- Fire Extinguisher
- Lift
- Staircase
- Vending Machine
- **†|†** Washrooms
- Water Machine

Information Technology Office Fire Extinguisher ITO \*\* AAUSJ **USJ Alumni Association** Lift CG Eric Mo Central Garden Staircase Vending Machine SBL School of Business and Law Water Machine (ili) Washrooms