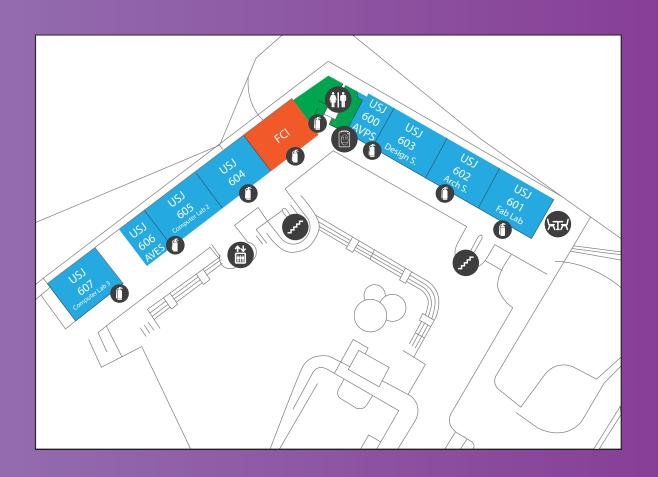

Tel: +853 8592 5600 | Fax: +853 2872 5517 | Address: Estrada Marginal da Ilha Verde, 14-17

- Fire Extinguisher
- Lift
- Staircase
- Wending Machine
- **†|†** Washrooms
- Water Machine

Fab Lab | Digital Fabrication Lab

Arch S. | Architectural Studio

Design S. Design Studio

AVPS | Audio Visual Production Studio

AVES | Audio Visual Editing Studio

FCI | Faculty of Creative Industries

Fire Extinguisher

Lift

Staircase