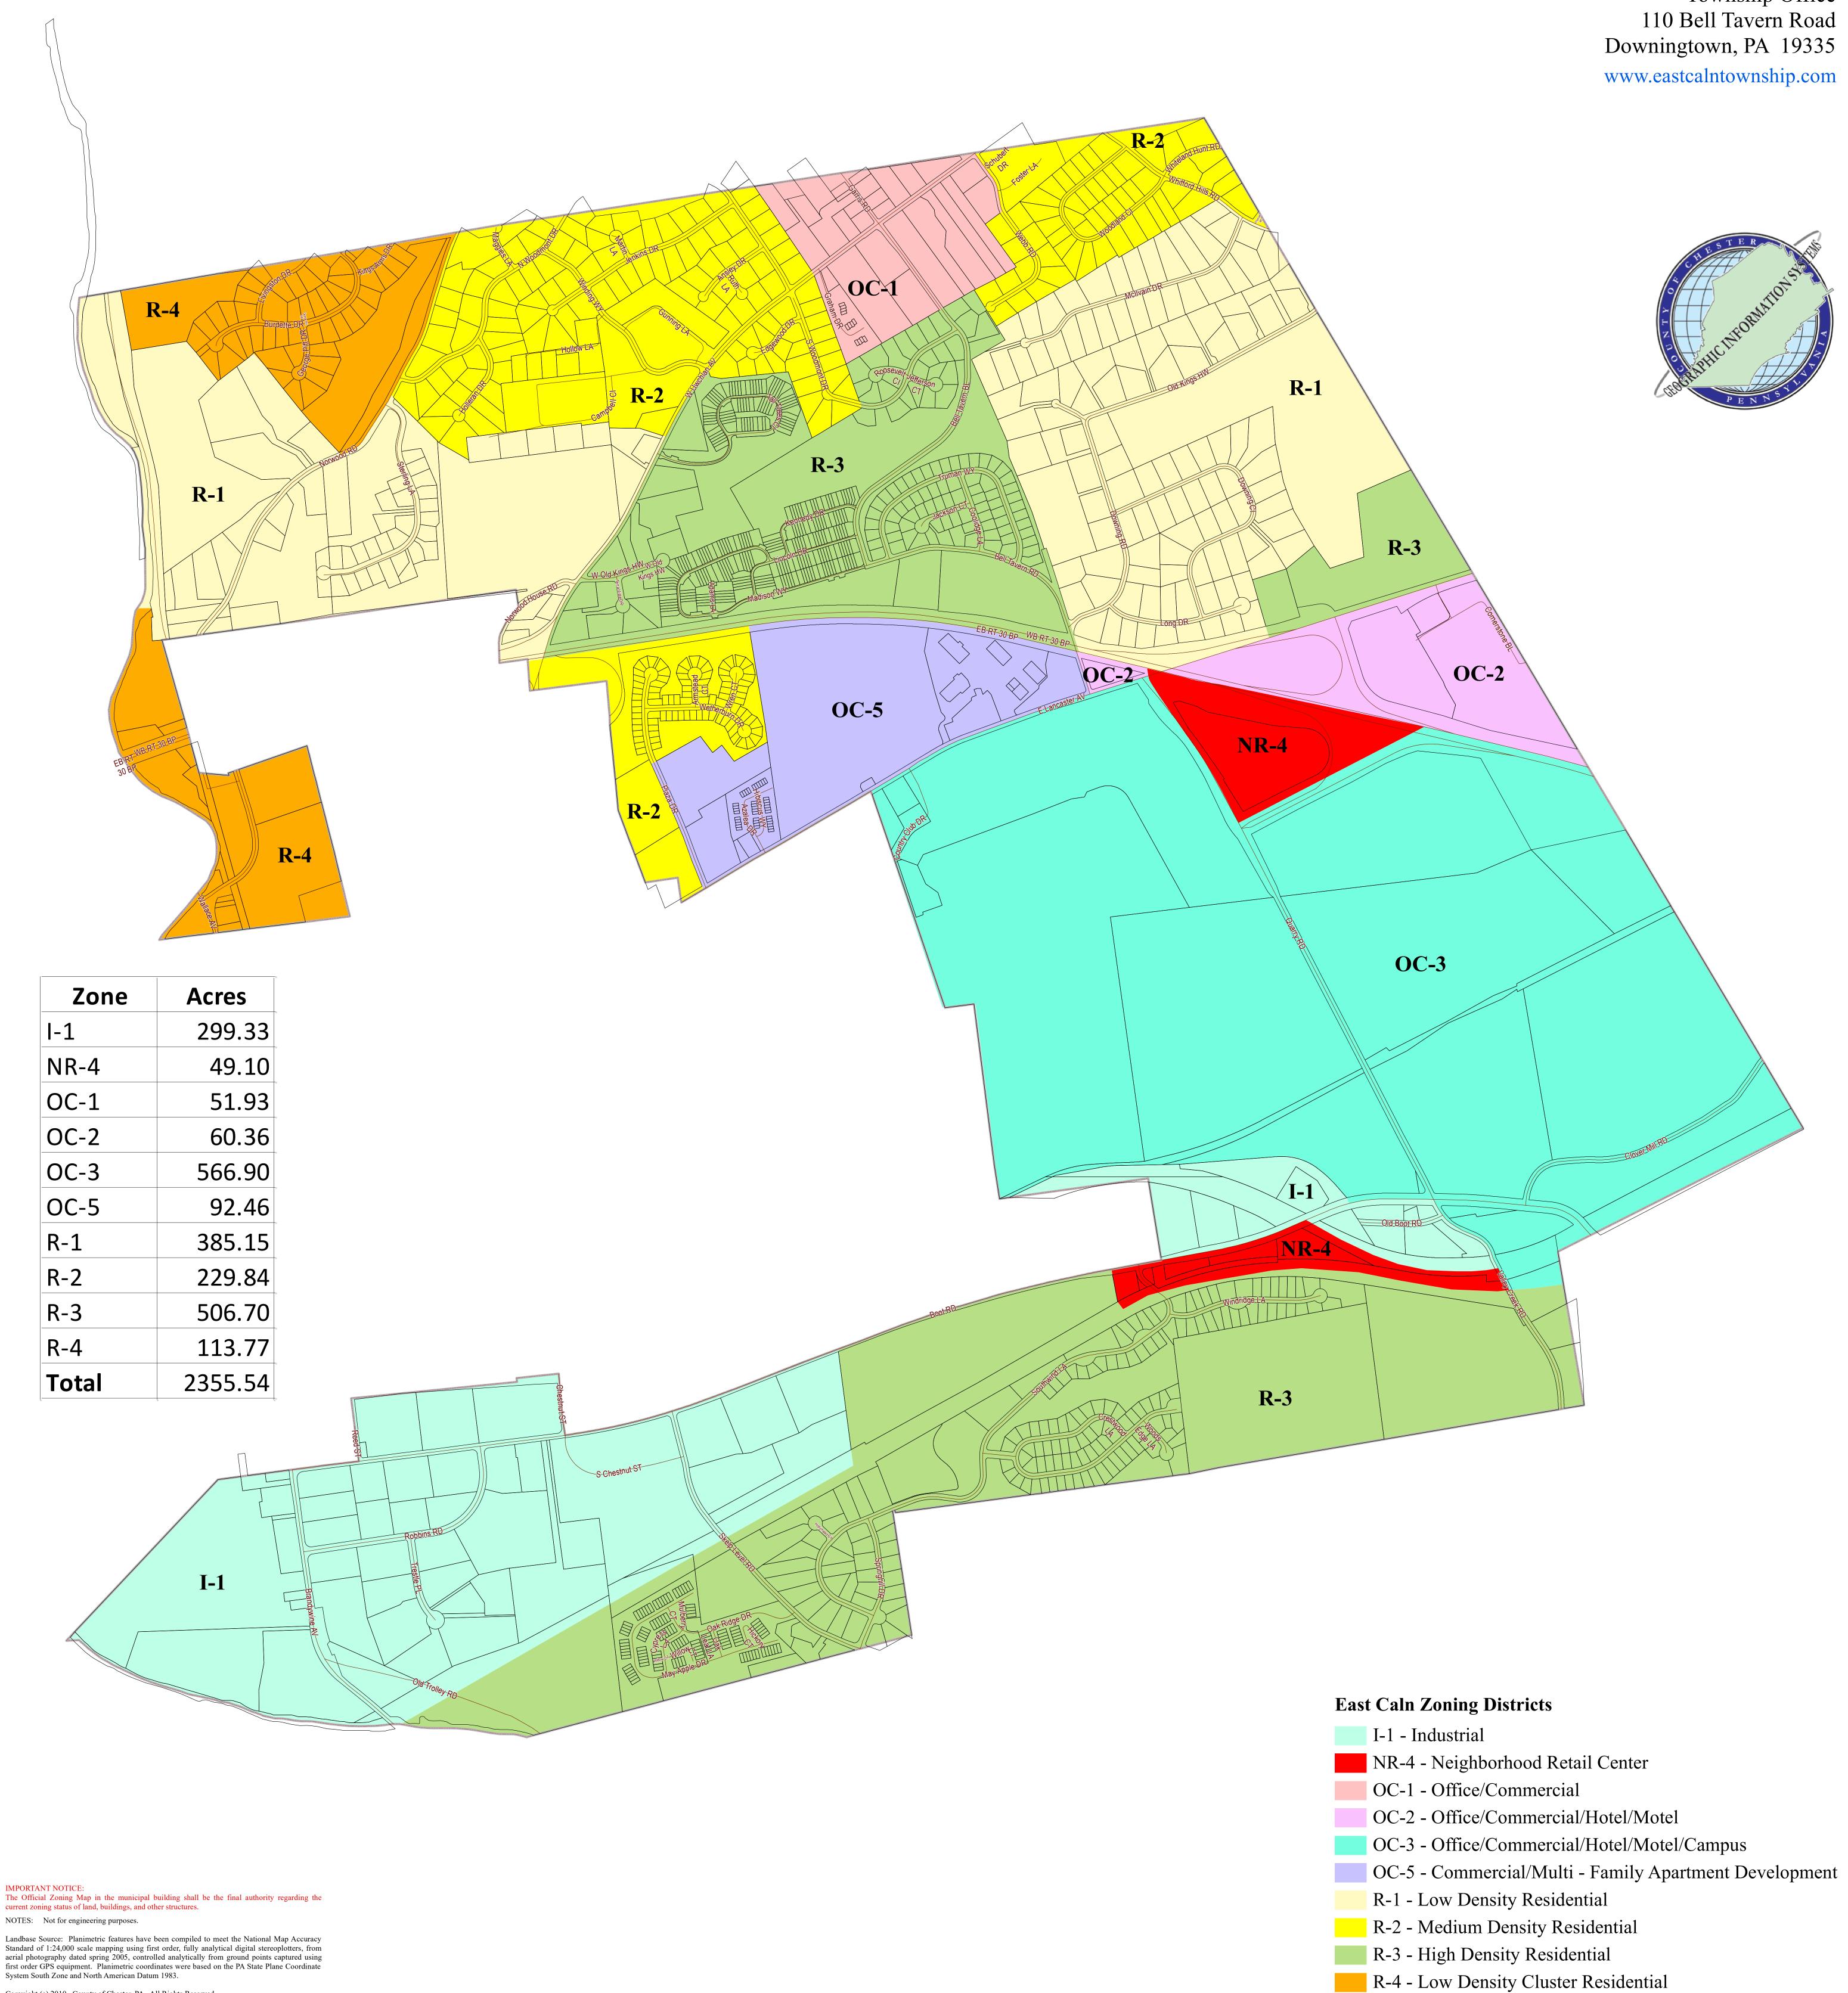

## East Caln Township

## Municipal Zoning Map

Zoning Adopted: March 1, 2017 Map Created: September 14, 2020

Township Office 110 Bell Tavern Road

Legend

Road Centerlines

Parcels

Municipal Boundary

The Official Zoning Map in the municipal building shall be the final authority regarding the current zoning status of land, buildings, and other structures. NOTES: Not for engineering purposes.

Landbase Source: Planimetric features have been compiled to meet the National Map Accuracy Standard of 1:24,000 scale mapping using first order, fully analytical digital stereoplotters, from aerial photography dated spring 2005, controlled analytically from ground points captured using first order GPS equipment. Planimetric coordinates were based on the PA State Plane Coordinate

Copyright (c) 2010. County of Chester, PA. All Rights Reserved.

LIMITATION AND LIABILITY OF USE: This map was digitally compiled for internal maintenance and developmental use by the County of Chester, PA to provide index to parcels and for other reference purposes. Parcel lines do not represent actual field surveys of premises. County of Chester, PA makes no claims as to the completeness, accuracy or content of any data contained herein, and makes no representation of any kind, including, but not limited to, the warranties of mercantilism or fitness for a particular use, nor are any such warranties to be implied

or inferred, with respect to the information or data furnished herein. No part of this document may be reproduced, stored in a retrieval system or transmitted in any form or by any means electronic, mechanical, photocopied, recorded or otherwise, except as expressly permitted by the County of Chester, PA.