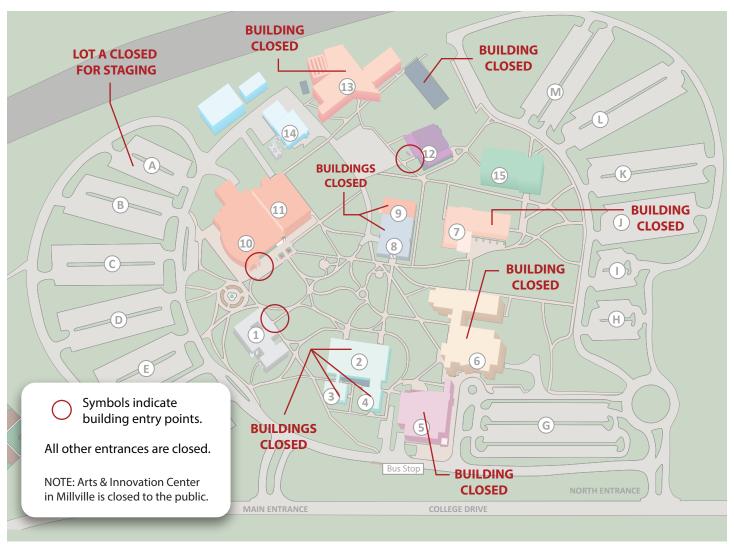

## Cumberland Campus Map

3322 College Drive, Vineland, NJ 08360 *rcsj.edu* • 856-691-8600

- 1. Administrative Building
- 2. Academic Building
- 3. Computer Classroom, Labs
- 4. Academic Support Labs
- 5. Luciano Conference Center
- 6. Guaracini Arts Center
- 7. University Center
- 8. Library
- 9. Network Operations Center

- 10. Student & Enrollment Services Center-Information
- 11. Dr. Charles Cunningham Building (Gymnasium)
- 12. Navone Healthcare
- 13. Alampi Science Building
- 14. Central Plant -Shipping and Receiving
- 15. Center for Workforce & Economic Development

## Parking Lots

A,B,C,D,E,F,G,H,I,J,K,L,M

## Off-Campus Sites

Arts & Innovation Center 321 N. High St., Millville, NJ

Paula J. Ring Education Center 10 Buck St., Millville, NJ

07172020