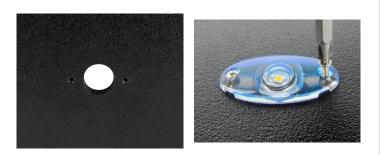

## **Safety Instructions**

- Disconnect power before installing, adding or changing any component.
- To avoid a hazard to children, account for all parts and destroy all packing materials.
- Light is rated for interior installation only, do not install in wet locations.
- Operating Voltage: 10 14V DC
- **1.** Determine where your LED light fixture will be installed. Mark the location of the screw holes. Drill a hole for the wires and screws.