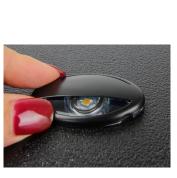

**3.** Feed the wires through the hole and screw the back nut onto the fixture. Snap bezel onto the light.

**2.** Use the wiring diagram below to wire the light

to the units power. Test the light

**RGBW** Wiring