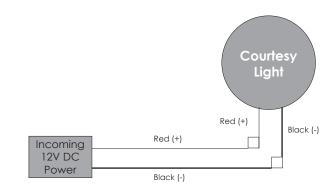

**3.** Feed the wires through the hole and screw the back nut onto the fixture. Snap bezel onto the light.

**2.** Use the wiring diagram below to wire the light

to the units power. Test the light

**RGBW** Wiring