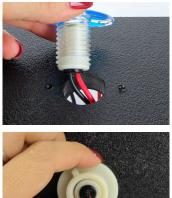

**3.** Feed the wires through the hole and screw the back nut onto the fixture. Snap bezel onto the light.

**2.** Use the wiring diagram below to wire the light

to the units power. Test the light

**RGBW** Wiring