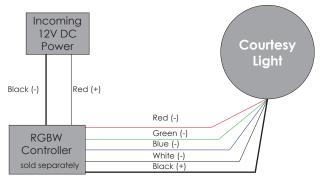

**3.** Feed the wires through the hole and screw the back nut onto the fixture. Snap bezel onto the light.

**2.** Use the wiring diagram below to wire the light

to the units power. Test the light

**RGBW** Wiring