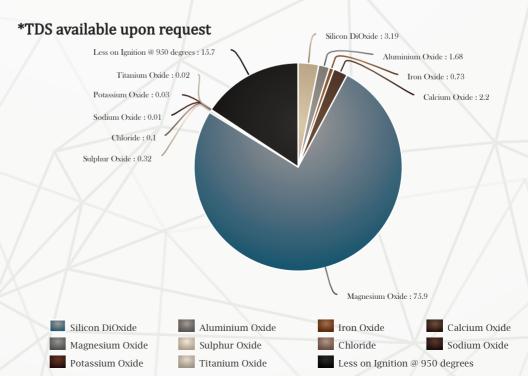

widely used in steel metallurgical equipment such as electric furnace top, blast furnace, and non-ferrous smelting, chemical industry, cement industry, etc.

### **SPECIFICATIONS:**

Quality: High quality - As per international Standards

Size: Not specified

Minimum Quantity: 100 MT Packaging Available: 1 MT bag

# **TECHNICAL SPECIFICATIONS (%)**





# **MAGNESIUM BRICKS**

INMAA INTERNATIONAL's Magnesia bricks are used in regenerator checker-work and walls. The magnesia bricks are characterized by low iron and fluxing agent contents, which results in a high level of refractoriness under load.

#### **SPECIFICATIONS:**

Quality: High quality - As per international Standards

Size: Not specified

Minimum Quantity: 100 MT Packaging Available: 1 MT bag

# **TECHNICAL SPECIFICATIONS (%)**





# MAGNESIUM CARBON BRICKS

INMAA INTERNATIONAL'S Magnesia bricks have high resistance. It is widely used as ladle working lining, bottom and slag line. It is also used in electric furnace lining, AOD, VOD lining, tapping hole and other refining devices.

#### **SPECIFICATIONS:**

Quality: High quality - As per international Standards

Size: Not specified

Minimum Quantity: 100 MT Packaging Available: 1 MT bag

### **TECHNICAL SPECIFICATIONS (%)**

# \*TDS available upon request





# STEEL POWDER

INMAA INTERNATIONAL's steel powder is one of the prime product that is used by the steel and cement manufacturing industries. INMAA INTERNATIONAL has been supplying high quality fine steel powder all across the globe.

Containing 95 percent of Iron, our steel powder completely satisfies our