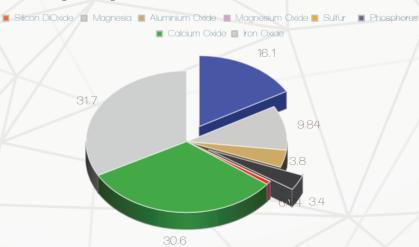

y pavement can withstand the horizontal shear stressed from cars rocketing at 200 miles per hour into the turns at KSA highways.

But steel slag can, which is why the track officials chose steel slag as the coarse aggregate for the pavement. The next time you choose an Asphalt pavement for your cross roads, parking area, driveway or parking lot, choose steel slag as the aggregate, a substantial renewable recycled material.

Containing 95 percent of Iron, our steel powder completely satisfies our client's need and fulfil international standards.

#### **SPECIFICATIONS:**

Quality: High quality - As per international Standards

Size:  $\frac{1}{2}$ ,  $\frac{8}{3}$ ,  $\frac{4}{3}$ , Oversize and more

Minimum Quantity: 100 MT Packaging Available: 1 MT bag

### \*TDS available upon request



# SITE IMAGES



# SAMPLES



# PLASTIC RAW MATERIALS

Inmaa International, with the association of prime manufacturers and authorized distributors has a capacity to supply tons of raw plastics materials. Our range of plastics raw materials cover the following categories/types.

The company has diverse of experience in plastic raw materials business as trading company and has been known to deliver the material maintaining professionalism and accountablity.

\* Products mentioned above are subjected to availability



#### **Styrenics**

General Purpose Polystyrene (GPPS) High Impact Polystyrenics (HIPS) Expanded Polystyrene (EPS) Acrylonitrile Butadiene Styrenics (ABS) Ethylene Vinyl Acetate (EVA) Polycarbonate (PC)l



#### Polyethylene (PE)

Low Density Polyethylene (LDPE) Linear Low D