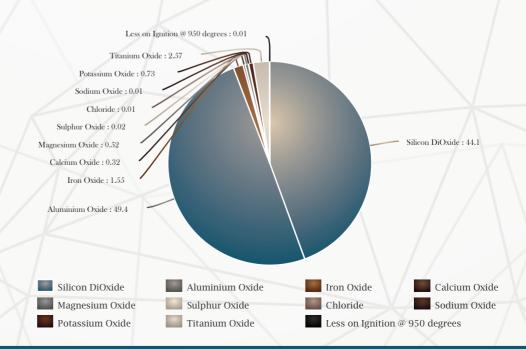

ance.

#### **SPECIFICATIONS:**

Quality: High quality - As per international Standards

Size: Not specified

Minimum Quantity: 100 MT Packaging Available: 1 MT bag

# **TECHNICAL SPECIFICATIONS (%)**

# \*TDS available upon request





# **ALUMINIUM SILICA BRICKS**

INMAA INTERNATIONAL's Aluminium Silica Bricks have high refractoriness under load, good thermal shock resistance, spalling resistance, erosion resistance and other advantages, is widely used in steel metallurgical equipment such as electric furnace top, blast furnace, and non-ferrous smelting, chemical industry, cement industry, etc.

### **SPECIFICATIONS:**

Quality: High quality - As per international Standards

Size: Not specified

Minimum Quantity: 100 MT Packaging Available: 1 MT bag

# **TECHNICAL SPECIFICATIONS (%)**





# **MAGNESIUM BRICKS**

INMAA INTERNATIONAL's Magnesia bricks are used in regenerator checker-work and walls. The magnesia bricks are characterized by low iron and fluxing agent contents, which results in a high level of refractoriness under load.

#### **SPECIFICATIONS:**

Quality: High quality - As per international Standards

Size: Not specified

Minimum Quantity: 100 MT Packaging Available: 1 MT bag

# **TECHNICAL SPECIFICATIONS (%)**





# MAGNESIUM CARBON BRICKS

INMAA INTERNATIONAL'S Magnesia bricks have high resistance. It is widely used as ladle working lining, bottom and slag line. It is also used in electric furnace lining, AOD, VOD lining, tapping hole and other refining devices.

#### **SPECIFICATIONS:**

Quality: High quality - As per international Standards

Size: Not s