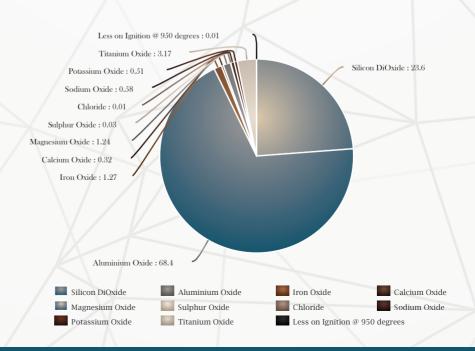

g and has been supplying successfully all across the Globe specifically China and other Asian regions.

#### **OUR EXCLUSIVE REFRACTORY AND OTHER RAW MATERIALS INCLUDES:**

- 1. Aluminium Bricks
- 2. Aluminium Silica Bricks / Silica Bricks
- 3. Magnesium Bricks
- 4. Magnesium Carbon Bricks
- 5. Carbon Dust
- 6. Steel Powder
- 7. EAF Slag



# **ALUMINIUM BRICKS**

INMAA INTERNATIONAL's Aluminium Bricks can be widely in hot areas in glass melting tanks without glass contact. Furthermore, It can be used in cement and steel manufacturing industry for high ressistance.

#### **SPECIFICATIONS:**

Quality: High quality - As per international Standards

Size: Not specified

Minimum Quantity: 100 MT Packaging Available: 1 MT bag

# **TECHNICAL SPECIFICATIONS (%)**

# \*TDS available upon request





# **ALUMINIUM SILICA BRICKS**

INMAA INTERNATIONAL's Aluminium Silica Bricks have high refractoriness under load, good thermal shock resistance, spalling resistance, erosion resistance and other advantages, is widely used in steel metallurgical equipment such as electric furnace top, blast furnace, and non-ferrous smelting, chemical industry, cement industry, etc.

### **SPECIFICATIONS:**

Quality: High quality - As per international Standards

Size: Not specified

Minimum Quantity: 100 MT Packaging Available: 1 MT bag

# **TECHNICAL SPECIFICATIONS (%)**





# **MAGNESIUM BRICKS**

INMAA INTERNATIONAL's Magnesia bricks are used in regenerator checker-work and walls. The magnesia bricks are characterized by low iron and fluxing agent contents, which results in a high level of refractor