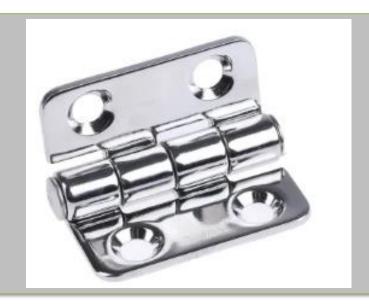

# **RS PRO Stainless Steel Hinge**

Stock No: **749-1706** 

#### **Features & Benefits:**

- Robust, with excellent anti-corrosive properties
- Ideal for the food, pharmaceutical and other 'clean' industries
- Vibrated and Chrome treated
- Made of high-quality Stainless Steel 304
- Riveted Pin