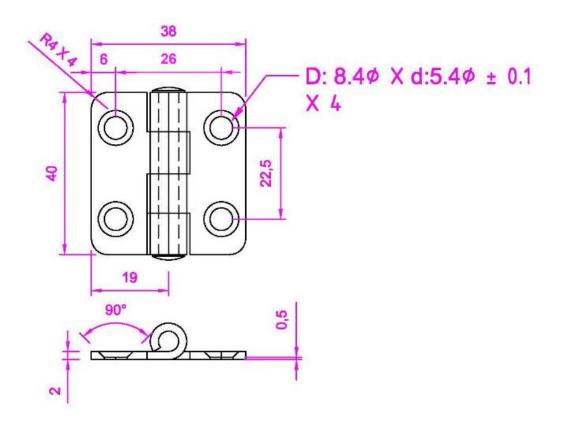

#### **Dimensional line drawings**

MATERIAL: STAINLESS STEEL 304

TREATMENT: ELECTROLYZED & POLISHED

TOLERANCE: ±0.3 m/m