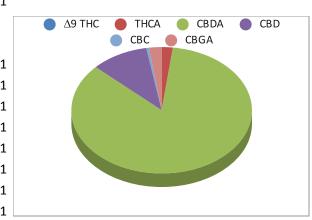

## Cannabinoids %Weight LOQ(% w/w)

| <b>∆9 THC</b>               | 0.00  | 0.1 |
|-----------------------------|-------|-----|
| Total THC (THCA*0.877)+9THC | 0.289 |     |
| Total CBD (CBDA*0.877)+CBD  | 14.05 |     |
| THCA                        | 0.33  | 0.1 |
| CBDA                        | 14.08 | 0.1 |
| CBD                         | 1.71  | 0.1 |
| CBN                         | 0.00  | 0.1 |
| $\Delta 8$ THC              | 0.00  | 0.1 |
| CBC                         | 0.08  | 0.1 |
| CBGA                        | 0.37  | 0.1 |
| CBG                         | 0.00  | 0.1 |
|                             |       |     |

Rogue Research Lab LLC

218 E. Main Street, Rogue River, OR 97537

Tel. 541-582-1962

ORELAP 4107 OLCC 101050708B

**Total Measured Cannabinoids** 

rogueresearchlab.com

Craig Berry - Lab Director

16.57