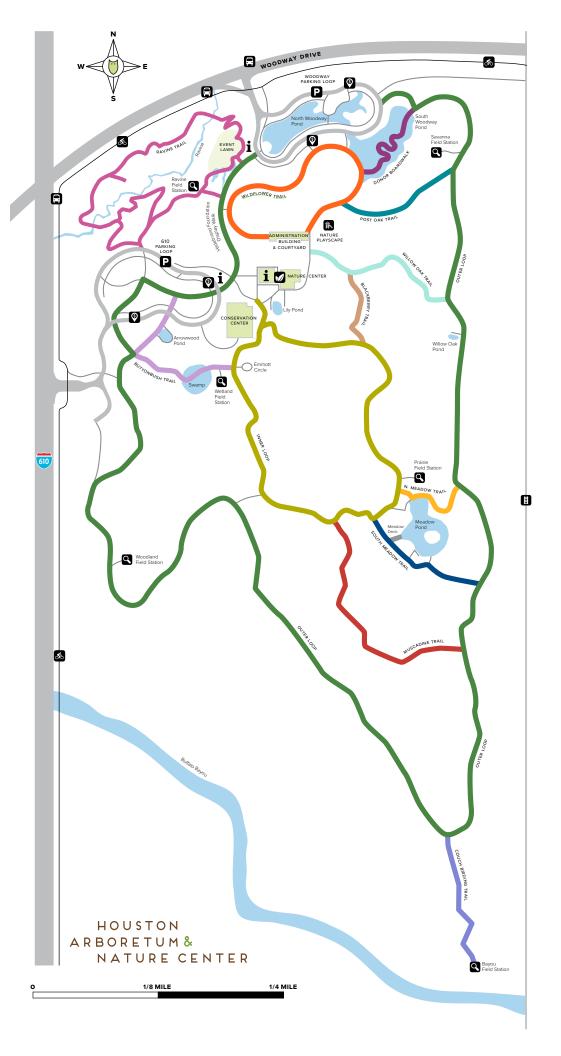

## **BLACKBERRY TRAIL** .07 mile **BUTTONBUSH TRAIL** .16 mile **COUCH BIRDING TRAIL** .13 mile **13** DONOR BOARDWALK .12 mile **INNER LOOP** .6 mile MUSCADINE TRAIL .21 mile **3** NORTH MEADOW TRAIL

.09 mile

OUTER LOOP 1.76 miles

3 POST OAK TRAIL .11 mile

> **RAVINE TRAIL** .5 mile

**SOUTH MEADOW TRAIL** 

**3** WILDFLOWER TRAIL .28 mile

**MILLOW OAK TRAIL** .15 mile

**3** Universal Access

Mike and Bike Trail

Field Stations

Parking

Parking Pay Station

Bus Stop

Railroad

## **MCGOVERN EDUCATION CAMPUS**

ADMINISTRATION BUILDING

CONSERVATION CENTER

**NATURE PLAYSCAPE** 

**NATURE CENTER** 

i Information

Restrooms

Water

Nature Shop