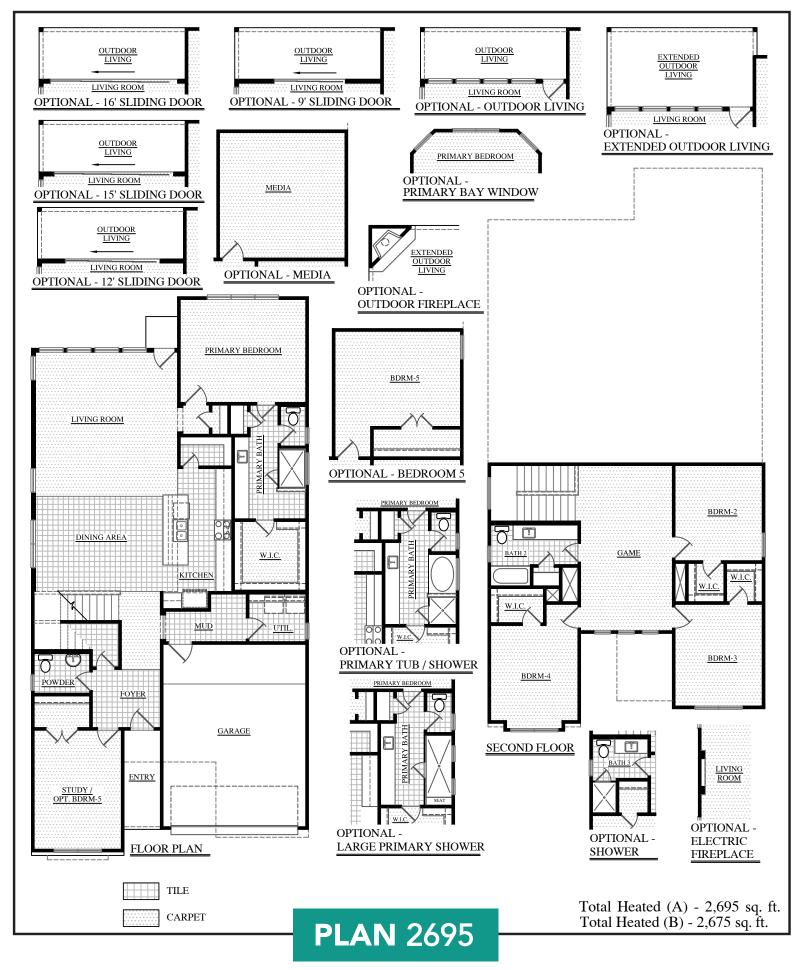

## **PLAN 2695** Total Living Area: 2695 sq. ft.

| Beds: 4     |   |
|-------------|---|
| Full Baths: | 2 |
| Half Baths: | 1 |

Garages: 2 Stories: 2