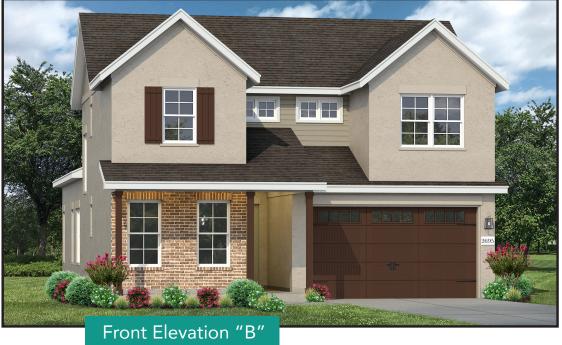

## **PLAN 2695** Total Living Area: 2695 sq. ft.

| Beds: 4     |   |
|-------------|---|
| Full Baths: | 2 |
| Half Baths: | 1 |

Garages: 2 Stories: 2