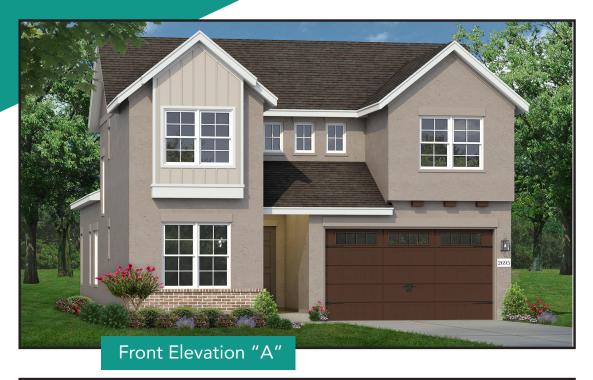

## **PLAN 2695** Total Living Area: 2695 sq. ft.

| Beds: 4     |   |
|-------------|---|
| Full Baths: | 2 |
| Half Baths: | 1 |

Garages: 2 Stories: 2