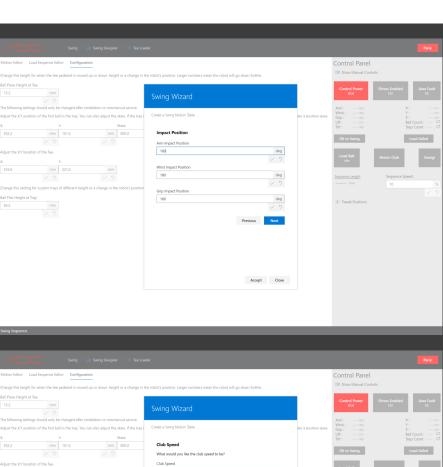

#### Swing Wizard Features:

■ Starting the swing is simple

#### Swing Wizard Features

Easily set desired club speed (Club Length Dependant)