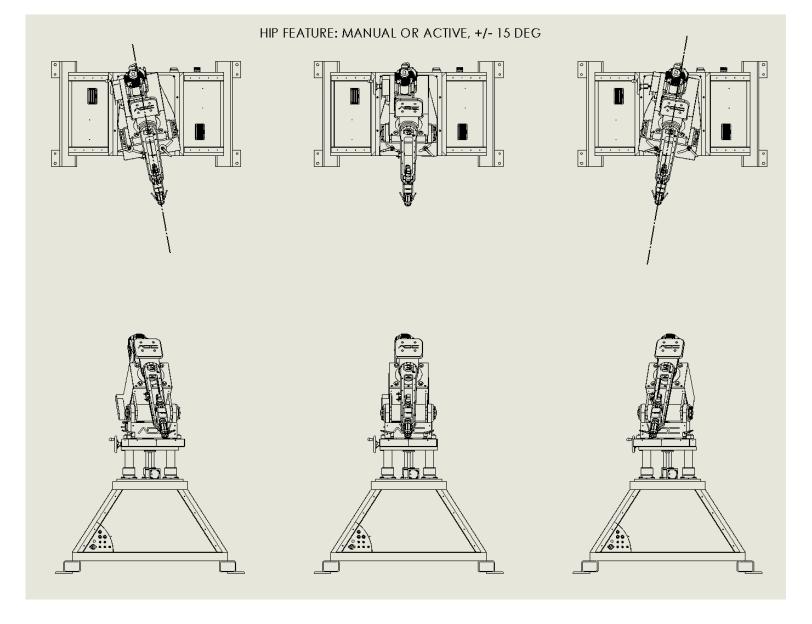

The New Standard.



The most advanced Swing Robot ever made.





## History of the ADC Swing Robot

### 10 Years in the Making

**2014:** The first complete ADC Swing Robot is born. The system was designed and built for Titleist. It is the basis for all future ADC swing Robots.



During this time, the ADC Swing software platform is expanded to multiple sports including Baseball, Lacrosse, and Hockey

# Automated Design Corp.

## Get to know the ADC Swing3











| Power  | 208/230 VAC                 |
|--------|-----------------------------|
|        | 60 AMP Service              |
| Weight | 1,900 lbs                   |
| Air    | Only required with Auto Tee |
|        | 50psi, 10scfm               |





## Hip Adjustment +/- 15 Deg



## **ADC Swing Software**

### Most Accurate Robot Software Available

Full Control of the Wrist—No Casting

The ADC Swing is a new control platform for the golf swing robot. It allows for **full servo control of the wrist** rather than "Casting" the wrist. Because of this feature, as well as the unbelievable accuracy of the control system, engineers are able to explore deeper into the characteristics of their golf club.

#### Some Key Features:

- Status bar along right side of software visible at all times.
- Easy to use Swing Designer

#### Some Key Features:

- Drop Down Menus for navigation
- Easy to update Settings





#### Swing Wizard Features:

■ Starting the swing is simple

#### Swing Wizard Features

Easily set desired club speed (Club Length Dependant)

#### Some Key Featur