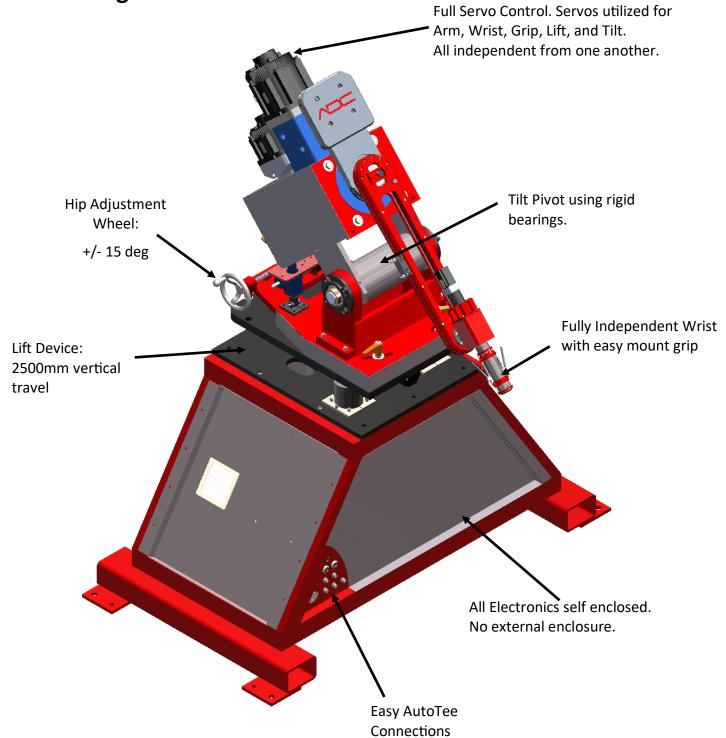

The New Standard.



The most advanced Swing Robot ever made.





## History of the ADC Swing Robot

### 10 Years in the Making

**2014:** The first complete ADC Swing Robot is born. The system was designed and built for Titleist. It is the basis for all future ADC swing Robots.



During this time, the ADC Swing software platform is expanded to multiple sports including Baseball, Lacrosse, and Hockey

# Automated Design Corp.

## Get to know the ADC Swing3











| Power  | 208/230 VAC                 |
|--------|-----------------------------|
|        | 60 AMP Service              |
| Weight | 1,900 lbs                   |
| Air    | Only required with Auto Tee |
|        | 50psi, 10scfm               |





## Hip Adjustment +/- 15 Deg



## **ADC Swing Software**

### Most Accurate Robot Software Available

Full Control of the Wrist—No Casting

The ADC Swing is a new control platform for the golf swing robot. It allows for **full servo control of the wrist** rather than "Casting" the wrist. Because of this feature, as well as the unbelievable accuracy of the control system, engineers are able to explore deeper into the characteristics of their golf club.

#### Some Key Features:

- Status bar along right side of software visible at all