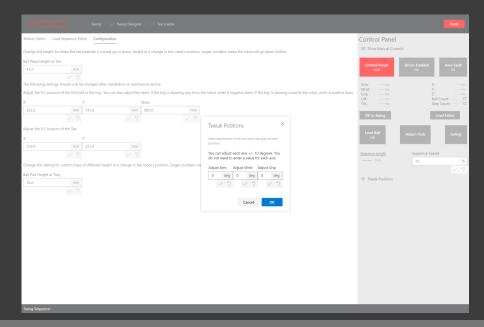

#### Some Key Features:

- Once the Robot is swinging, make easy
  Tweaks to the swing through the
  "Tweak Position" tool.
- Open/close face
- Tweak attack angle