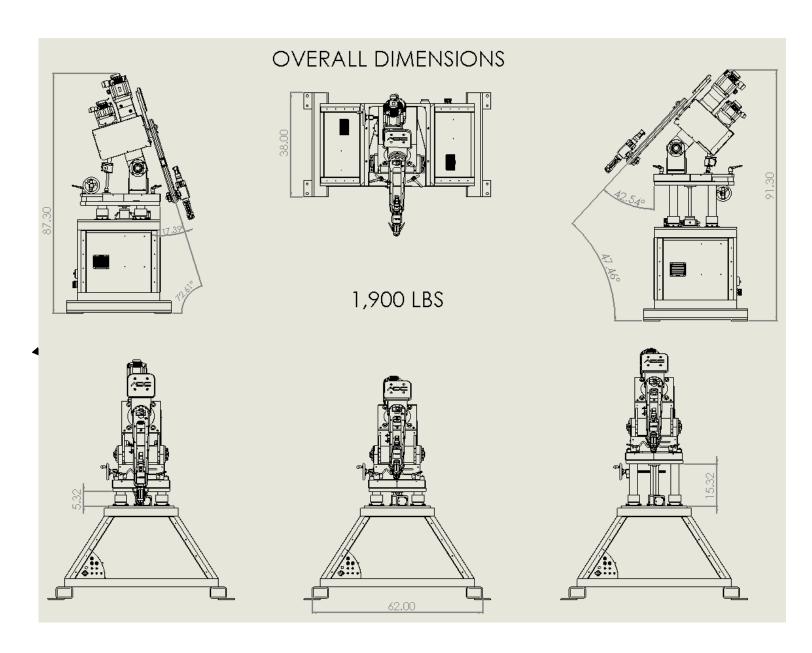

## Get to know the ADC Swing3

| Power  | 208/230 VAC                 |
|--------|-----------------------------|
|        | 60 AMP Service              |
| Weight | 1,900 lbs                   |
| Air    | Only required with Auto Tee |
|        | 50psi, 10scfm               |