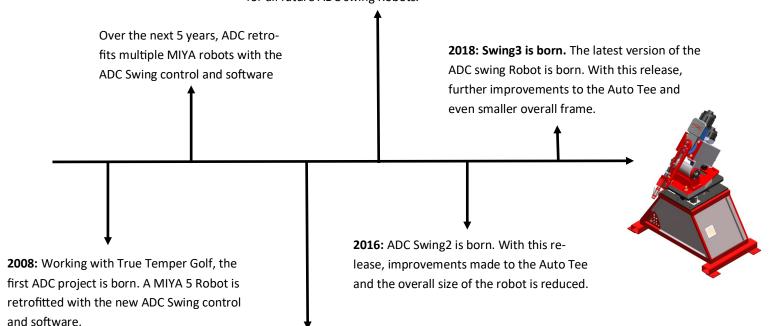

### 10 Years in the Making

**2014:** The first complete ADC Swing Robot is born. The system was designed and built for Titleist. It is the basis for all future ADC swing Robots.

During this time, the ADC Swing software platform is expanded to multiple sports including Baseball, Lacrosse, and Hockey