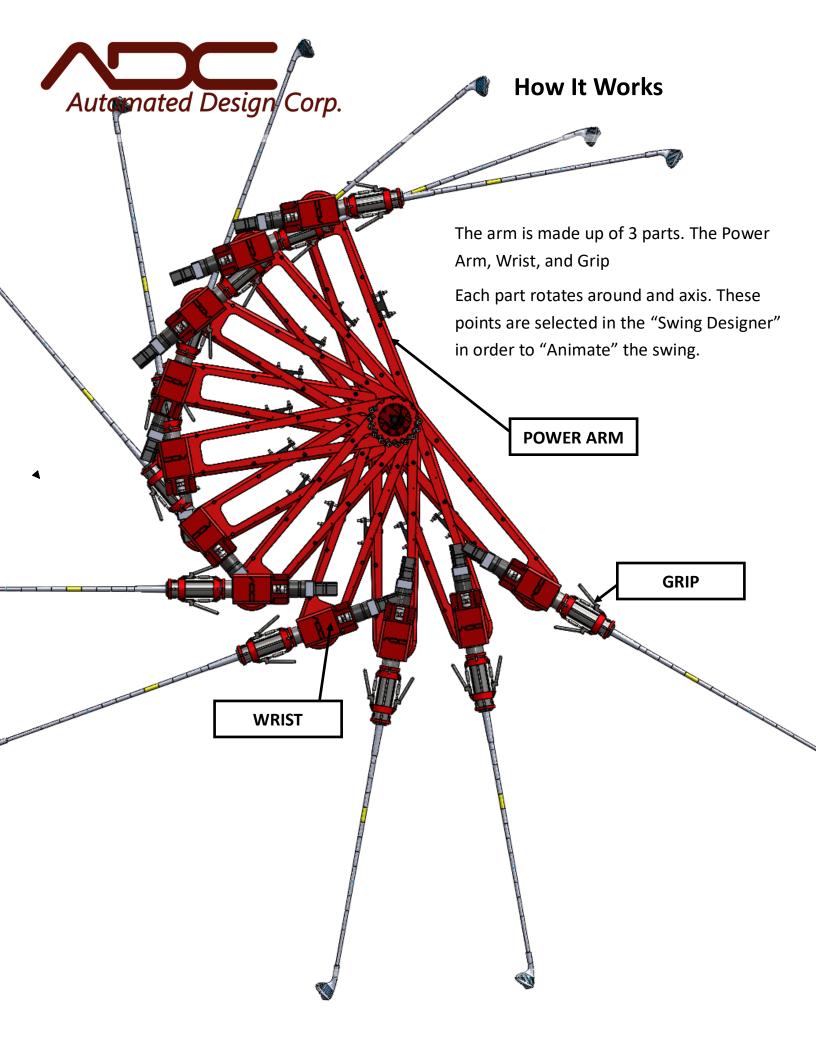

### Most Accurate Robot Software Available

Full Control of the Wrist—No Casting

The ADC Swing is a new control platform for the golf swing robot. It allows for **full servo control of the wrist** rather than "Casting" the wrist. Because of this feature, as well as the unbelievable accuracy of the control system, engineers are able to explore deeper into the characteristics of their golf club.