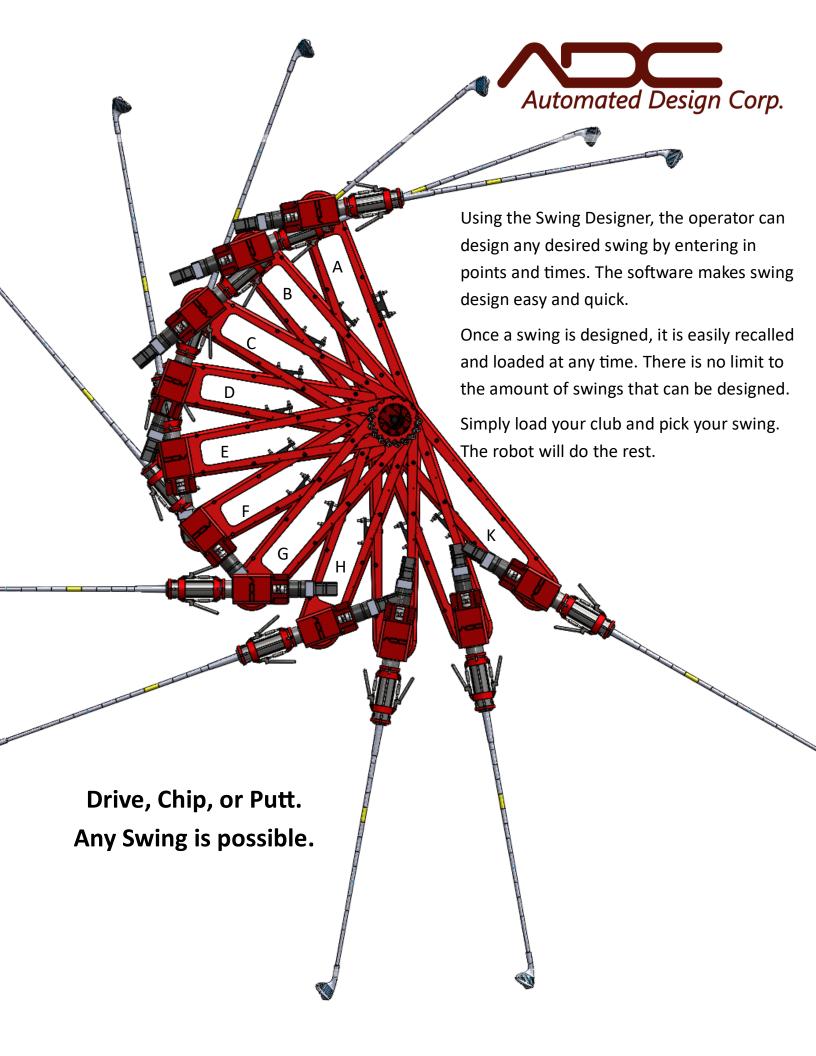

## **ADC Swing Software**

### Most Accurate Robot Software Available

Full Control of the Wrist—No Casting

The ADC Swing is a new control platform for the golf swing robot. It allows for **full servo control of the wrist** rather than "Casting" the wrist. Because of this feature, as well as the unbelievable accuracy of the control system, engineers are able to explore deeper into the characteristics of their golf club.

#### Some Key Features:

- Status bar along right side of software visible at all times.
- Easy to use Swing Designer