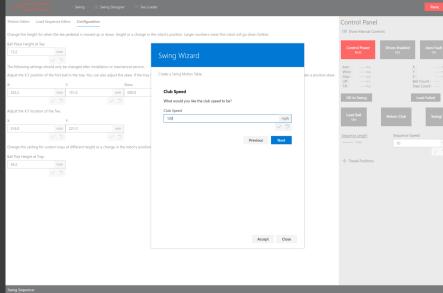

#### Swing Wizard Features

Easily set desired club speed (Club Length Dependant)