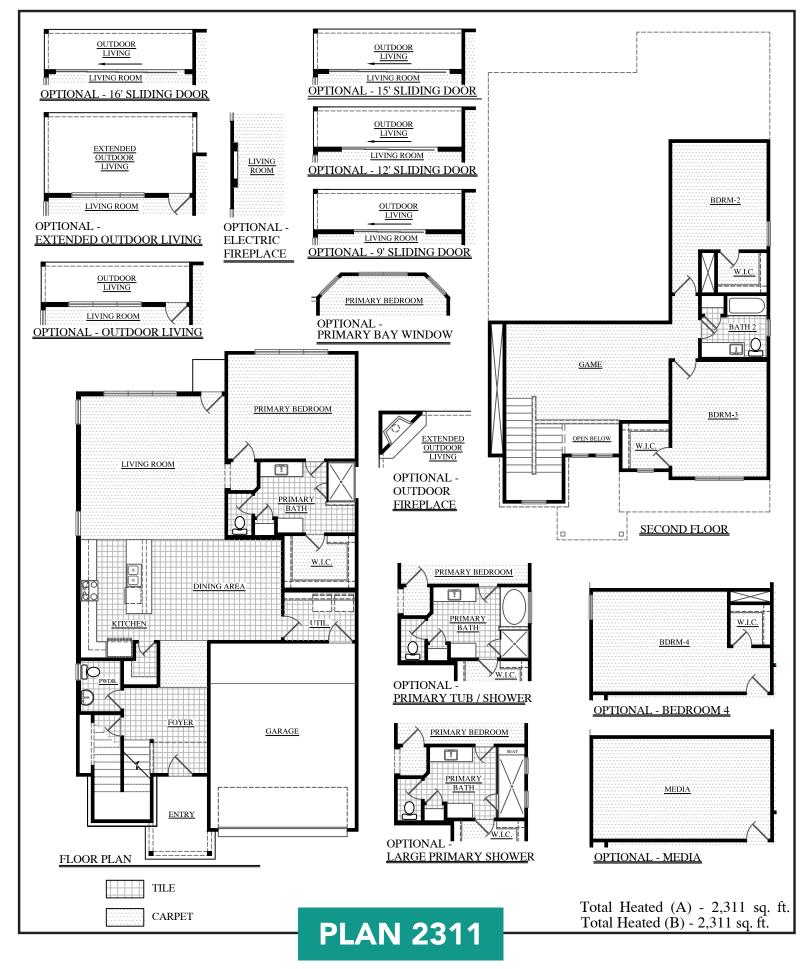

## **PLAN 2311** Total Living Area: 2311 sq. ft.

| Beds: 3       |
|---------------|
| Full Baths: 2 |
| Half Baths: 1 |

Garages: 2 Stories: 2