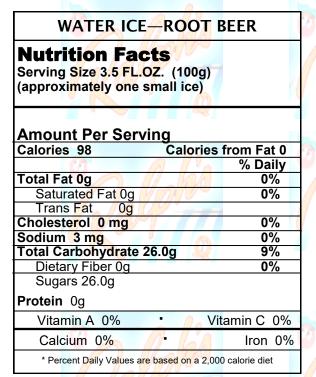

### ROOT BEER

INGREDIENTS: Water, sugar, root beer flavor (alcohol, propylene glycol, artificial flavor).