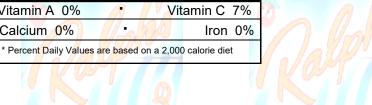

### LEMON

| Nutrition Facts<br>Serving Size 3.5 FL.OZ. (100g)<br>(approximately one small ice) |                  |      |  |
|------------------------------------------------------------------------------------|------------------|------|--|
| Amount Per Servi                                                                   |                  | ot 0 |  |
| Calories 96                                                                        | Calories from Fa |      |  |
|                                                                                    | <b>% D</b> a     | ,    |  |
| Total Fat 0g 💋 💋                                                                   | 0                | )%   |  |
| Saturated Fat 0g                                                                   | 0                | )%   |  |
| Trans Fat / 0g /                                                                   |                  |      |  |
| Cholesterol 0 mg                                                                   | 0                | )%   |  |
| Sodium 2 mg                                                                        |                  | )%   |  |
| Total Carbohydrate 2                                                               | 3.0g 8           | 8%   |  |
| Dietary Fiber 0g                                                                   |                  | )%   |  |
| Sugars 22.5g                                                                       |                  |      |  |
| Protein Og                                                                         | <u>A</u>         |      |  |
| Vitam <mark>in</mark> A 0%                                                         | 🥂 🕖 Vitamin C    | 7%   |  |