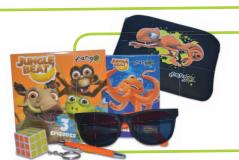

#### Mango Neoprene Tablet Sleeve

R150

Packed with fun for the kids – neoprene zipped tablet sleeve includes: Jungle Beat DVD with 3 episodes, UV400 sunglasses, notepad and pen, keyring and activity sheet. Ask your friendly cabin crew