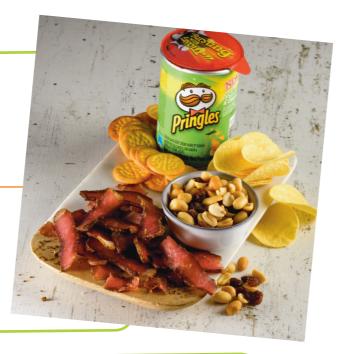

#### TAPAS BOX

#### A truly South African snack pack to keep you on the go

Snack away on our Namib Biltong – deliciously spiced just the way you like it. Bakers Provita wholewheat crispbread teamed with butter, jam and Melrose cheese. Whether you're six, 16 or 56, you simply can't resist the Melrose taste, delicious soft and creamy cheese, loved by generations of South Africans... And, to add that extra sizzle to your snacking pleasure, enjoy a Safari fruit stick, a delicious, sun-ripened healthy snack.

#### **SAVOURY SNACKS**

| Biltong                    | R 39 |
|----------------------------|------|
| Doritos – Sweet Chilli     | R 15 |
| Pringles – Assorted        | R 20 |
| Mini Cheddars              | R 15 |
| Montagu – Nut & Raisin Mix | R 15 |