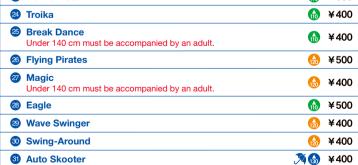

## AMUSEMENT PARK Toshinden List of Rides HEIGHT RESTRICTIONS Sky Train 🗃 😚 ¥ 300 2 Carousel "El Dorado" ≫ 🗃 🚮 ¥300 **3** Butterflyder 🗃 🚯 ¥300 Under 110 cm must be accompanied by an adult. 🗿 🚷 ¥ 300 Snappy 6 Miniature Train 🗃 😚 ¥ 300 6 Mini Eagle Under 110 cm 🗃 🚮 ¥ 400 nust be accompanied by an adul Antique Car 🗃 💮 ¥ 200 8 Kid's Forest Frog Hopper Under 110 cm must be accompanied by an adult. 🗃 🚮 ¥ 300 ≫ 🗃 🚮 ¥300 10 Car Merry Go-Round 🍘 🚷 ¥ 300 Animal Cup Jungle House For use by children of grade school age or younge 🄊 🗃 🔝 ¥ 400 ∭ 🗃 🔝 ¥400 Challenge Train Mini Flume Ride 🗃 🚮 ¥ 400 Under 110 cm must be accompanied by an adul Bockin'Tug Under 110 cm must be accompanied by an adult 🎘 🇃 🚷 ¥ 400 **16** Mystery Zone 🎘 🇃 🚷 ¥ 300 Mirror House 🎘 🇃 🚷 ¥ 300 13 Japanese Haunted House 19 Mini Cyclone 🗃 🚯 ¥ 400 Under 110 cm must be accompanied by an adult O Cyclone 🚯 ¥500 Niwa-no-Yu (Garden Spa) 🚯 ¥500 Corkscrew Blauer Enziar 🚯 ¥500 Blume Ride 🚯 ¥500 24 Troika

X There are cases in which certain rides will not be operating due to inclement weather, ice or other reas

🚿 May be used when it is raining

(Kid's Ride" Tickets

🚷 Under 110cm must be accompanied by an adult 🛛 🚷 Available over 130cm

Available over 90cm

\Lambda Available over 110cm

Available over 120cm