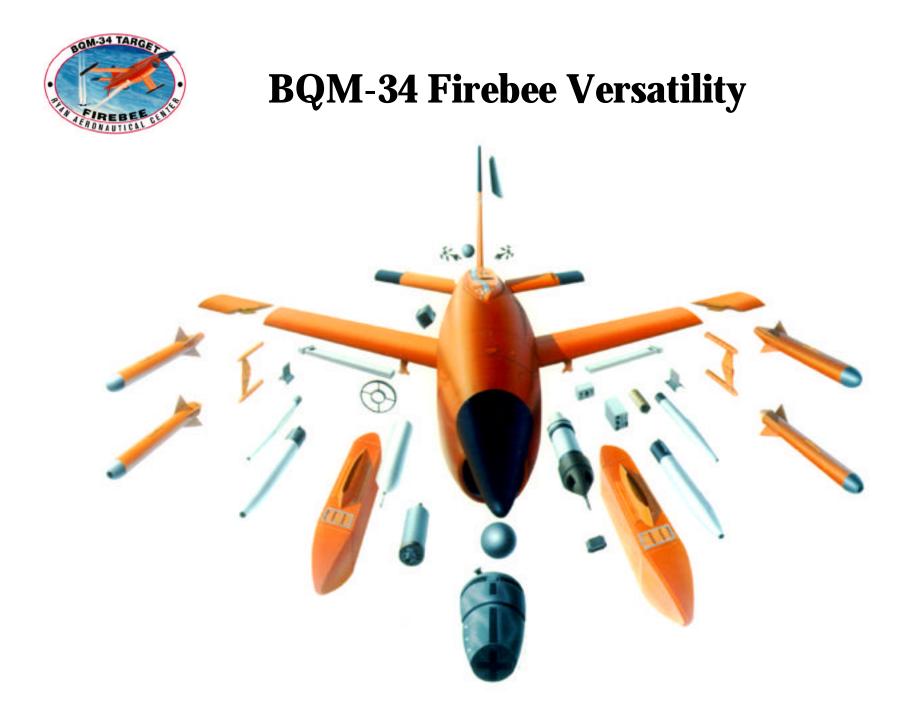

2       | 400        |
| SLS THRUST (LB)       | 1,920     | 2,850      |
| SFC (LB/HR/LB THRUST) | 1.10      | 0.97       |





465-AB-3914.4



# **BQM-34 Firebee Microprocessor Flight Control System (MFCS)**

- Digital Technology
- Components Common to USN and USAF Firebees
- Performance Features
  - Full 3-Axis Maneuvering
  - Proportional Flight Control
  - Programmable Flight Profiles
  - GPS Waypoint Navigation
- Competitively Procured to Assure Lowest Cost





# **BQM-34 Firebee MFCS Performance Features**

- Barrel Rolls
- Altitude Hold
- Climb/Dive/Glide Airspeed Schedules
- High G Turns
- Low Altitude Control Provisions
- Precision Heading Using GPS
- Programmable Flight Profiles
- Proportional Control
- Way Point Navigation
- MIL-STD-1553 Bus Provision
- Growth Capability







## **BQM-34 Firebee Reusable and Cost Effective**