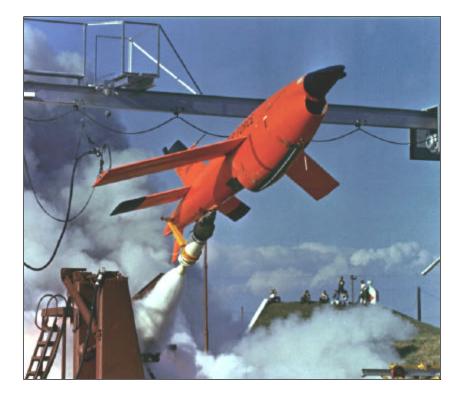

## **BQM-34 Firebee**







#### **BQM-34 Firebee History**

- 1949 XQ-2 Q-2A KDA-1, KDA-4
- 1958 Q-2C → BQM-34A
- 1971 A/A37G-8A Analog Flight Control System
- 1976 ITCS/DTCS BQM-34S Designation, Navy
- 1979 J85-7 Engine/3-AXIS Flight Control
- **1989 J85-100 and Digital Flight Control**
- **1999** Proportional Flight Control and GPS/INS Navigation





#### **BQM-34 Firebee 3-View**

Length Wingspan Height Max Gross Weight Speed (Max) Service Ceiling Endurance Engine 22.9 Feet 12.9 Feet 6.7 Feet 3,400 Pounds Mach 0.97 60,000 Feet 115 Minutes TCAE J-69 or GE J-850





# **BQM-34 Firebee Launch Capabilities**





#### **BQM-34 Firebee**





### BQM-34 Firebee Performance with J85-100 Engine



| ENGINE                | J69-T-41B | J85-GE-100 |
|-----------------------|-----------|------------|
| BASIC LENGTH