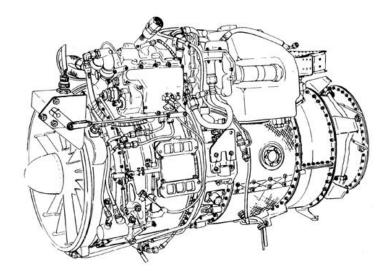

### BQM-34 Firebee Performance with J85-100 Engine

| ENGINE                | J69-T-41B | J85-GE-100 |
|-----------------------|-----------|------------|
| BASIC LENGTH (IN.)    | 44.8      | 40.4       |
| BASIC DIAMETER (IN.)  | 22.3      | 17         |
| DRY WEIGHT (LB)       | 372       | 400        |
| SLS THRUST (LB)       | 1,920     | 2,850      |
| SFC (LB/HR/LB THRUST) | 1.10      | 0.97       |