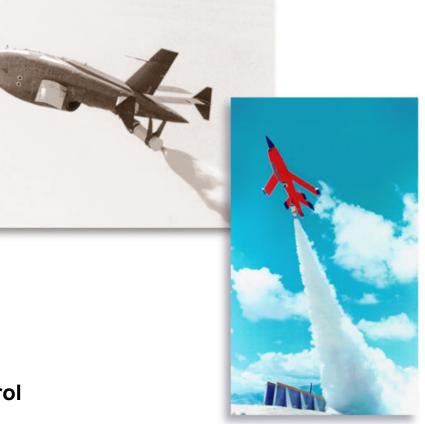

## **BQM-34 Firebee**







#### **BQM-34 Firebee History**

- 1949 XQ-2 Q-2A KDA-1, KDA-4
- 1958 Q-2C → BQM-34A
- 1971 A/A37G-8A Analog Flight Control System
- 1976 ITCS/DTCS BQM-34S Designation, Navy
- 1979 J85-7 Engine/3-AXIS Flight Control
- **1989 J85-100 and Digital Flight Control**
- **1999** Proportional Flight Control and GPS/INS Navigation





#### **BQM-34 Firebee 3-View**

Length Wingspan Height Max Gross Weight Speed (Max) Service Ceiling Endurance Engine 22.9 Feet 12.9 Feet 6.7 Feet 3,400 Pounds Mach 0.97 60,000 Feet 115 Minutes TCAE J-69 or GE J-850





# **BQM-34 Firebee Launch Capabilities**





#### **BQM-34 Firebee**





### BQM-34 Firebee Performance with J85-100 Engine



| ENGINE                | J69-T-41B | J85-GE-100 |
|-----------------------|-----------|------------|
| BASIC LENGTH (IN.)    | 44.8      | 40.4       |
| BASIC DIAMETER (IN.)  | 22.3      | 17         |
| DRY WEIGHT (LB)       | 372       | 400        |
| SLS THRUST (LB)       | 1,920     | 2,850      |
| SFC (LB/HR/LB THRUST) | 1.10      | 0.97       |





465-AB-3914.4



# **BQM-34 Firebee Microprocessor Flight Control System (MFCS)**

-