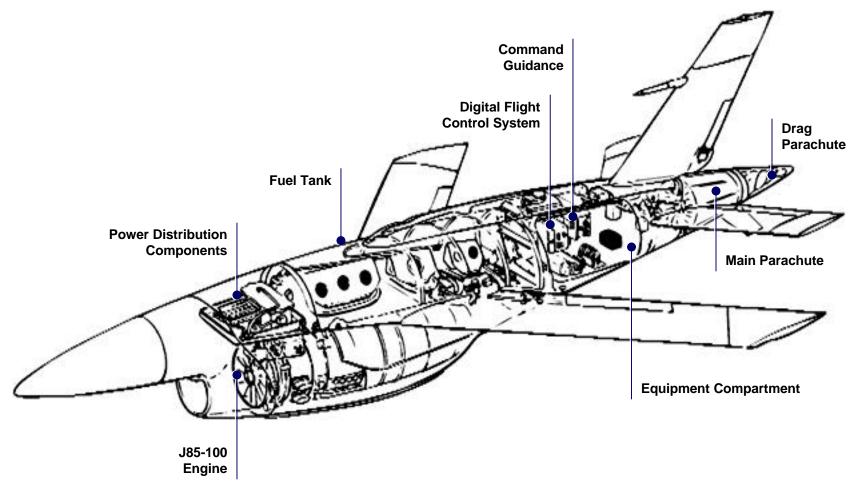

## **BQM-34 Firebee**







#### **BQM-34 Firebee History**

- 1949 XQ-2 Q-2A KDA-1, KDA-4
- 1958 Q-2C → BQM-34A
- 1971 A/A37G-8A Analog Flight Control System
- 1976 ITCS/DTCS BQM-34S Designation, Navy
- 1979 J85-7 Engine/3-AXIS Flight Control
- **1989 J85-100 and Digital Flight Control**
- **1999** Proportional Flight Control and GPS/INS Navigation





#### **BQM-34 Firebee 3-View**

Length Wingspan Height Max Gross Weight Speed (Max) Service Ceiling Endurance Engine 22.9 Feet 12.9 Feet 6.7 Feet 3,400 Pounds Mach 0.97 60,000 Feet 115 Minutes TCAE J-69 or GE J-850





# **BQM-34 Firebee Launch Capabilities**





#### **BQM-34 Firebee**





### BQM-34 Firebee Performance with J85-100 Engine



| ENGINE                | J69-T-41B | J85-GE-100 |
|-----------------------|-----------|------------|
| BASIC LENGTH (IN.)    | 44.8      | 40.4       |
| BASIC DIAMETER (IN.)  | 22.3      | 17         |
| DRY WEIGHT (LB)       | 372       | 400        |
| SLS THRUST (LB)       | 1,920     | 2,850      |
| SFC (LB/HR/LB THRUST) | 1.10      | 0.97       |





465-AB-3914.4



# **BQM-34 Firebee Microprocessor Flight Control System (MFCS)**

- Digital Technology
- Components Common to USN and USAF Firebees
- Performance Features
  - Full 3-Axis Maneuvering
  - Proportional Flight Control
  - Programmable Flight Profiles
  - GPS Waypoint Navigation
- Competitively Procured to Assure Lowest Cost





# **BQM-34 Firebee MFCS Performance