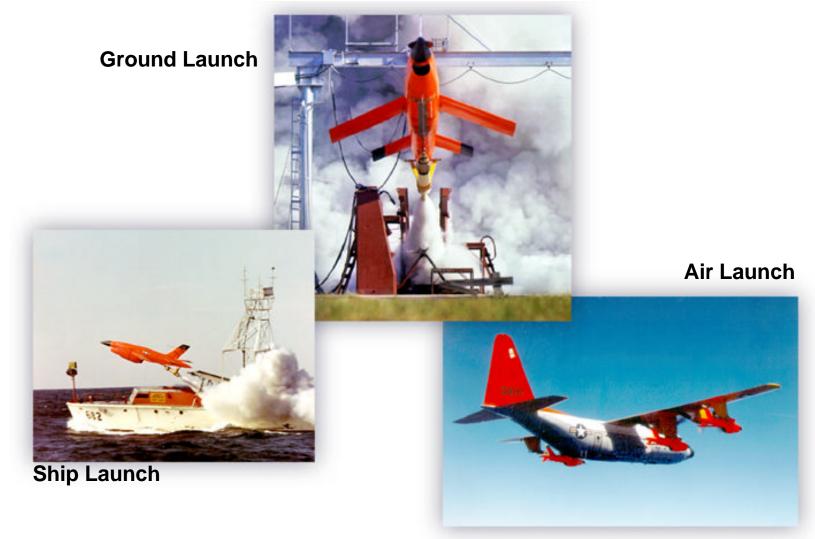

## **BQM-34 Firebee**







#### **BQM-34 Firebee History**

- 1949 XQ-2 Q-2A KDA-1, KDA-4
- 1958 Q-2C → BQM-34A
- 1971 A/A37G-8A Analog Flight Control System
- 1976 ITCS/DTCS BQM-34S Designation, Navy
- 1979 J85-7 Engine/3-AXIS Flight Control
- **1989 J85-100 and Digital Flight Control**
- **1999** Proportional Flight Control and GPS/INS Navigation





#### **BQM-34 Firebee 3-View**

Length Wingspan Height Max Gross Weight Speed (Max) Service Ceiling Endurance Engine 22.9 Feet 12.9 Feet 6.7 Feet 3,400 Pounds Mach 0.97 60,000 Feet 115 Minutes TCAE J-69 or GE J-850





# **BQM-34 Firebee Launch Capabilities**





#### **BQM-34 Firebee**





### BQM-34 Firebee Performance with J85-100 Engine



| ENGINE                | J69-T-41B | J85-GE-100 |
|-----------------------|-----------|------------|
| BASIC LENGTH (IN.)    | 44.8      | 40.4       |
| BASIC DIAMETER (IN.)  | 22.3      | 17         |
| DRY WEIGHT (LB)       | 372       | 400        |
| SLS THRUST (LB)       | 1,920     | 2,850      |
| SFC (LB/HR/LB THRUST) | 1.10      | 0.97       |





465-AB-3914.4



# **BQM-34 Firebee Microprocessor Flight Control System (MFCS)**

- Digital Technology
- Components Common to USN and USAF Firebees
- Performance Features
  - Full 3-Axis Maneuvering
  - Proportional Flight Control
  - Programmable Flight Profiles
  - GPS Waypoint Navigation
- Competitively Procured to Assure Lowest Cost





# **BQ