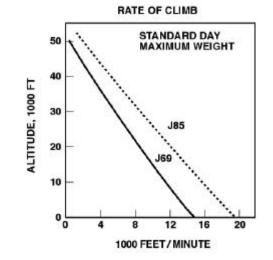

### BQM-34 Firebee Performance with J85-100 Engine

| ENGINE                | J69-T-41B | J85-GE-100 |
|-----------------------|-----------|------------|
| BASIC LENGTH (IN.)    | 44.8      | 40.4       |
| BASIC DIAMETER (IN.)  | 22.3      | 17         |
| DRY WEIGHT (LB)       | 372       | 400        |
| SLS THRUST (LB)       | 1,920     | 2,850      |
| SFC (LB/HR/LB THRUST) | 1.10      | 0.97       |