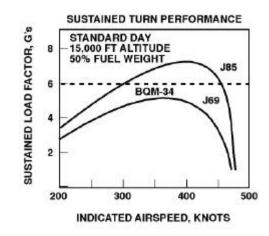

### BQM-34 Firebee Performance with J85-100 Engine

| ENGINE                | J69-T-41B | J85-GE-100 |
|-----------------------|-----------|------------|
| BASIC LENGTH (IN.)    | 44.8      | 40.4       |
| BASIC DIAMETER (IN.)  | 22.3      | 17         |
| DRY WEIGHT (LB)       | 372       | 400        |
| SLS THRUST (LB)       | 1,920     | 2,850      |
| SFC (LB/HR/LB THRUST) | 1.10      | 0.97       |