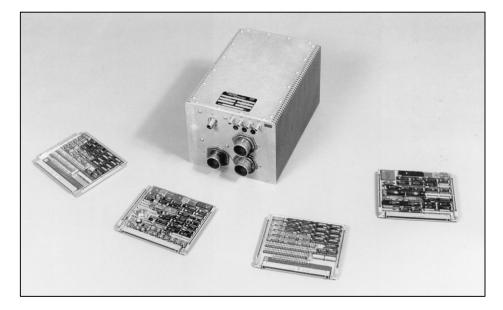

# **BQM-34 Firebee Microprocessor Flight Control System (MFCS)**

- Digital Technology
- Components Common to USN and USAF Firebees
- Performance Features
  - Full 3-Axis Maneuvering
  - Proportional Flight Control
  - Programmable Flight Profiles
  - GPS Waypoint Navigation
- Competitively Procured to Assure Lowest Cost

# **BQM-34 Firebee MFCS Performance Features**

- Barrel Rolls
- Altitude Hold
- Climb/Dive/Glide Airspeed Schedules
- High G Turns
- Low Altitude Control Provisions
- Precision Heading Using GPS
- Programmable Flight Profiles
- Proportional Control
- Way Point Navigation
- MIL-STD-1553 Bus Provision
- Growth Capability