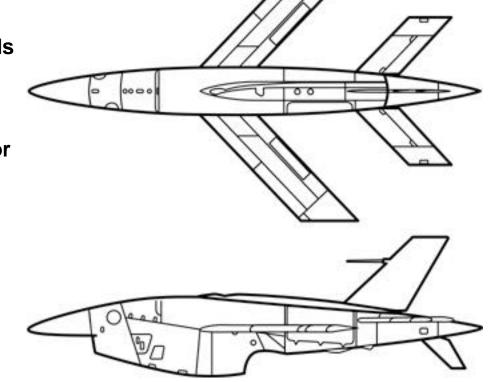

#### **BQM-34 Firebee 3-View**

Length Wingspan Height Max Gross Weight Speed (Max) Service Ceiling Endurance Engine 22.9 Feet 12.9 Feet 6.7 Feet 3,400 Pounds Mach 0.97 60,000 Feet 115 Minutes TCAE J-69 or GE J-850