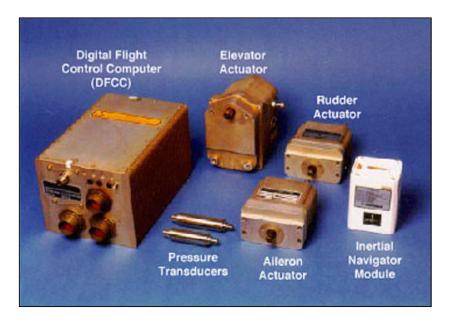

# **BQM-34 Firebee Microprocessor Flight Control System (MFCS)**

- Digital Technology
- Components Common to USN and USAF Firebees
- Performance Features
  - Full 3-Axis Maneuvering
  - Proportional Flight Control
  - Programmable Flight Profiles
  - GPS Waypoint Navigation
- Competitively Procured to Assure Lowest Cost

# **BQM-34 Firebee MFCS Performance Features**

- Barrel Rolls
- Altitude Hold
- Climb/Dive/Glide Airspeed Schedules
- High G Turns
- Low Altitude Control Provisions
- Precision Heading Using GPS
- Programmable Flight Profiles
- Proportional Control
- Way Point Navigation
- MIL-STD-1553 Bus Provision
- Growth Capability