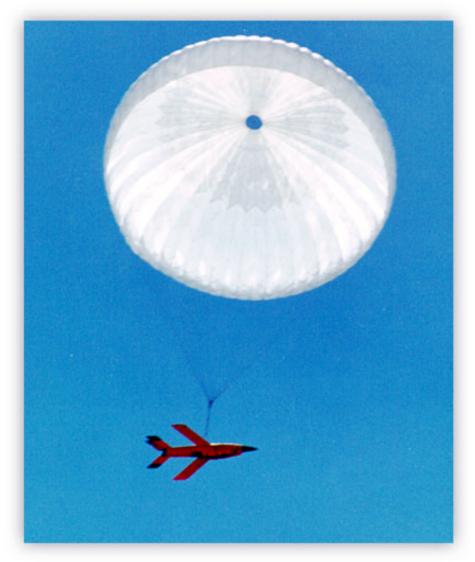

| 2,850      |
| SFC (LB/HR/LB THRUST) | 1.10      | 0.97       |





465-AB-3914.4



# **BQM-34 Firebee Microprocessor Flight Control System (MFCS)**

- Digital Technology
- Components Common to USN and USAF Firebees
- Performance Features
  - Full 3-Axis Maneuvering
  - Proportional Flight Control
  - Programmable Flight Profiles
  - GPS Waypoint Navigation
- Competitively Procured to Assure Lowest Cost





# **BQM-34 Firebee MFCS Performance Features**

- Barrel Rolls
- Altitude Hold
- Climb/Dive/Glide Airspeed Schedules
- High G Turns
- Low Altitude Control Provisions
- Precision Heading Using GPS
- Programmable Flight Profiles
- Proportional Control
- Way Point Navigation
- MIL-STD-1553 Bus Provision
- Growth Capability







## **BQM-34 Firebee Reusable and Cost Effective**