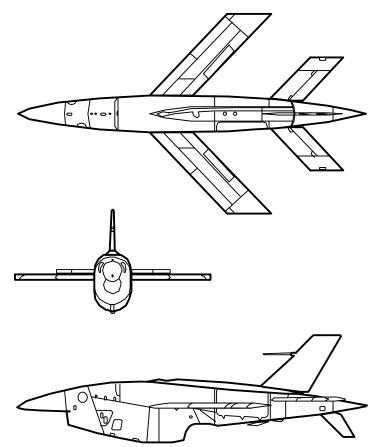

#### **BQM-34 Firebee 3-View**

Length Wingspan Height Max Gross Weight Speed (Max) Service Ceiling Endurance Engine 22.9 Feet 12.9 Feet 6.7 Feet 3,400 Pounds Mach 0.97 60,000 Feet 115 Minutes TCAE J-69 or GE J-850