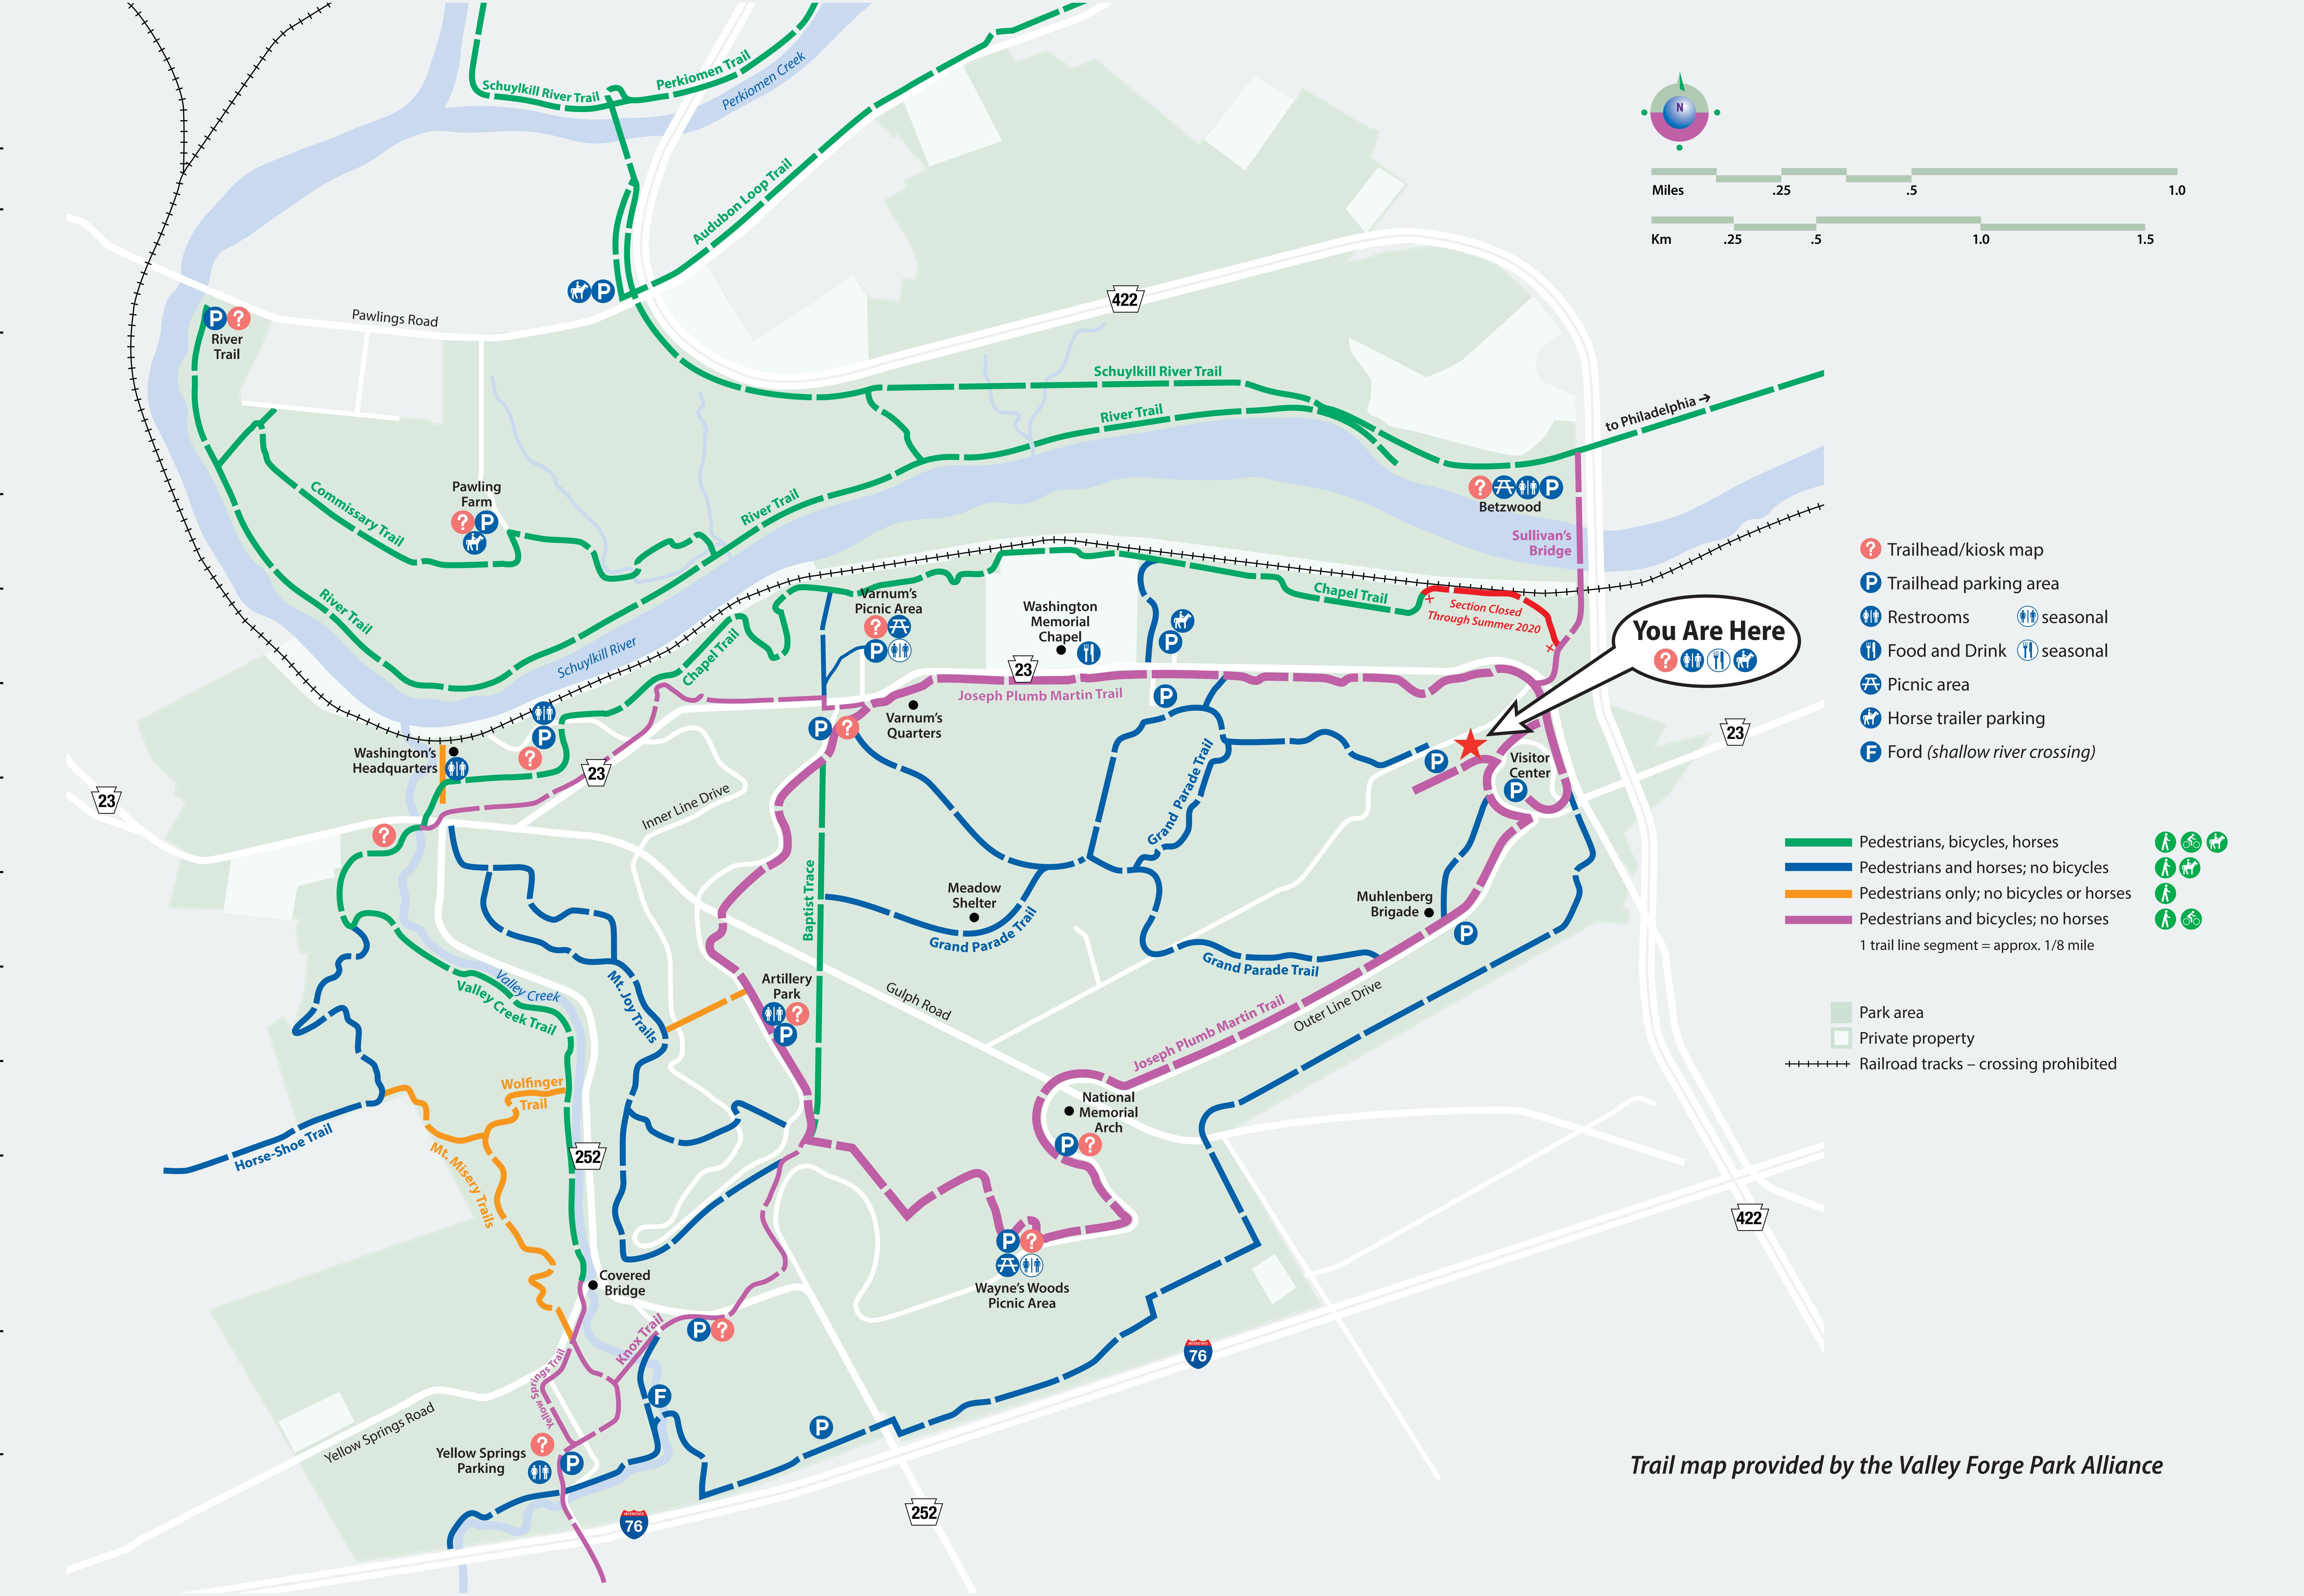

| Trail                                                                                                  | Distance                | Surface                  | Uses                 |
|--------------------------------------------------------------------------------------------------------|-------------------------|--------------------------|----------------------|
| Joseph Plumb Martin Trail                                                                              | 8.7 miles               | Paved                    |                      |
| Named for a Continental Soldie<br>Five mile inner loop denoted by                                      |                         | erally not shaded. Conne | ects historic sites. |
| Chapel Trail                                                                                           | 2.5 miles               | Unpaved                  |                      |
| Shady trail with lengthy level st<br>Note: Section of the trail betwee<br>through summer 2020 due to c | en Washington Memc      |                          |                      |
| Valley Creek Trail                                                                                     | 1.5 miles               | Gravel                   |                      |
| Mostly level trail along Valley C                                                                      | reek. Access to Horse-S | Shoe Trail and Wolfinger | Trail.               |
| Wolfinger Trail                                                                                        | .25 mile                | Unpaved                  |                      |
| Very steep and wooded trail.                                                                           |                         |                          |                      |
| Horse-Shoe Trail                                                                                       | 140 miles               | Unpaved                  |                      |
| Steep woodland trail. Begins in                                                                        | park and connects wi    | th Appalachian Trail.    |                      |
| Mount Joy Trails                                                                                       | Varies                  | Unpaved                  |                      |
| Hilly wooded trail with great vie                                                                      | ews.                    |                          |                      |
| Mount Misery Trails                                                                                    | Varies                  | Unpaved                  |                      |
| Steep wooded trails. Great view                                                                        | 's and experiences.     |                          |                      |
| The River Trail                                                                                        | 3 miles                 | Gravel                   |                      |
| Shady level trail meandering al                                                                        | ong the Schuylkill Rive | 2r.                      |                      |
| The Commissary Trail                                                                                   | 1 mile                  | Unpaved                  |                      |
| Level trail circles part of the hist                                                                   | oric Pawling Farm.      |                          |                      |
| The Schuylkill River Trail                                                                             |                         | Paved and mixed surfaces |                      |
| Wide, paved trail that travels to Loop Trail. Can be accessed fror for information.                    | •                       |                          |                      |
| The Grand Parade Trail                                                                                 |                         | Unpaved                  |                      |
| Quiet mown trail through mea                                                                           | dow and forest habite   | 715                      |                      |