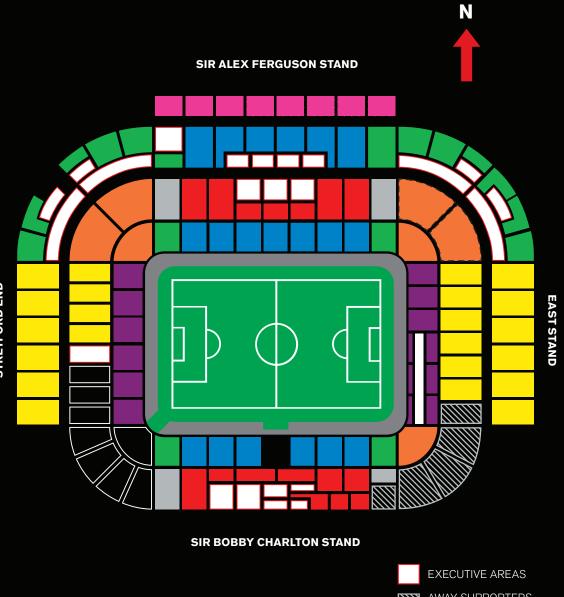

| SEASON TICKET HOLDERS |                 |       |           |     | OFFICIAL MEMBERS |       |           |     | NON-MEMBERS     |       |           |     |
|-----------------------|-----------------|-------|-----------|-----|------------------|-------|-----------|-----|-----------------|-------|-----------|-----|
| AREA                  | FULL<br>(21-64) | 18-20 | 16-17/65+ | U16 | FULL<br>(21-64)  | 18-20 | 16-17/65+ | U16 | FULL<br>(21-64) | 18-20 | 16-17/65+ | U16 |
| А                     | £38             | £29   | £15       | £8  | £41              | £31   | £18       | £10 | £46             | £36   | £23       | £10 |
| В                     | £35             | £26   | £15       | £8  | £38              | £29   | £18       | £10 | £43             | £34   | £23       | £10 |
| С                     | £33             | £25   | £15       | £8  | £36              | £28   | £18       | £10 | £41             | £33   | £23       | £10 |
| D                     | £32             | £24   | £15       | £8  | £35              | £27   | £18       | £10 | £40             | £32   | £23       | £10 |
| E                     | £29             | £21   | £14       | £8  | £32              | £24   | £17       | £10 | £37             | £29   | £22       | £10 |
| F                     | £28             | £21   | £14       | £8  | £31              | £24   | £17       | £10 | £36             | £29   | £22       | £10 |
| G                     | £26             | £20   | £13       | £8  | £29              | £23   | £16       | £10 | £34             | £28   | £21       | £10 |
| Н                     | £26             | £19   | £13       | £8  | £29              | £22   | £16       | £10 | £34             | £27   | £21       | £10 |
| -                     | £21             | £16   | £11       | £8  | £24              | £19   | £14       | £10 | £29             | £24   | £19       | £10 |