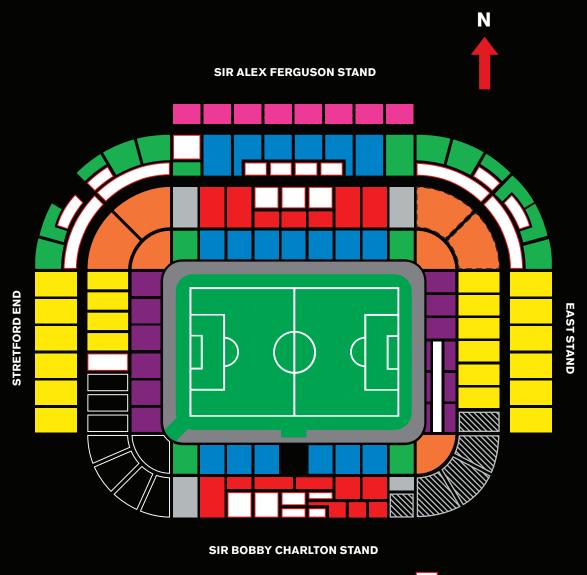

| SEASON TICKET HOLDERS |                 |       |           |     | OFFICIAL MEMBERS |       |           |     | NON-MEMBERS     |       |           |     |
|-----------------------|-----------------|-------|-----------|-----|------------------|-------|-----------|-----|-----------------|-------|-----------|-----|
| AREA                  | FULL<br>(21-64) | 18-20 | 16-17/65+ | U16 | FULL<br>(21-64)  | 18-20 | 16-17/65+ | U16 | FULL<br>(21-64) | 18-20 | 16-17/65+ | U16 |
| А                     | £38             | £29   | £15       | £8  | £41              | £31   | £18       | £10 | £46             | £36   | £23       | £10 |
| В                     | £35             | £26   | £15       | £8  | £38              | £29   | £18       | £10 | £43             | £34   | £23       | £10 |
| С                     | £33             | £25   | £15       | £8  | £36              | £28   | £18       | £10 | £41             | £33   | £23       | £10 |
| D                     | £32             | £24   | £15       | £8  | £35              | £27   | £18       | £10 | £40             | £32   | £23       | £10 |
| E                     | £29             | £21   | £14       | £8  | £32              | £24   | £17       | £10 | £37             | £29   | £22       | £10 |
| F                     | £28             | £21   | £14       | £8  | £31              | £24   | £17       | £10 | £36             | £29   | £22       | £10 |
| G                     | £26             | £20   | £13       | £8  | £29              | £23   | £16       | £10 | £34             | £28   | £21       | £10 |
| Н                     | £26             | £19   | £13       | £8  | £29              | £22   | £16       | £10 | £34             | £27   | £21       | £10 |
| -                     | £21             | £16   | £11       | £8  | £24              | £19   | £14       | £10 | £29             | £24   | £19       | £10 |